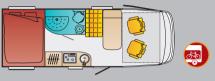

### The floor plans:

The Bürstner Delfin is available in two floor plans. Common to all the models are a large storage compartment and a bathroom with separate shower.

Delfir t 680

Delfin t 695 G