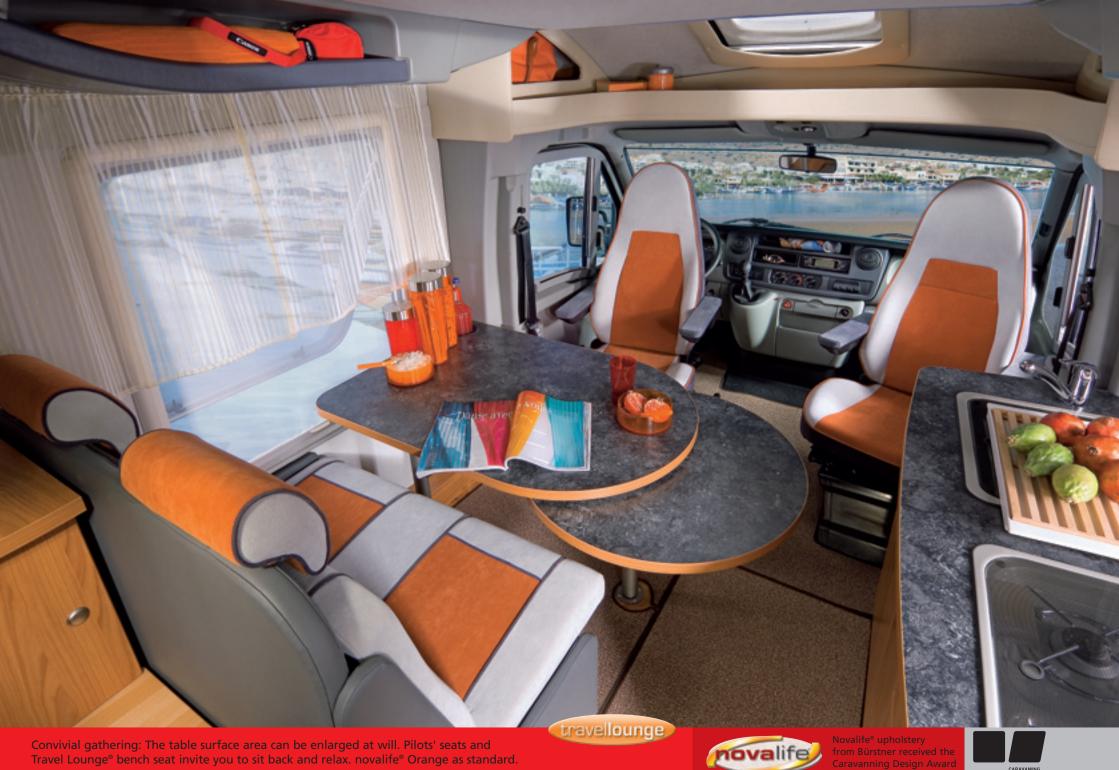

Europe in complete
luxury.

manoeuvrable enough for eventful city tours. At the same time, it also offers precisely the kind of long-distance comfort that frequent travellers really appreciate.

First-class comfort: There can be no cosier seating group. Travel Lounge® bench seat (optional extra) with adjustable backrest. Table with extra tabletop that can be swung out for more surface area. Easy-care novalife® upholstery with a soft feel almost like leather.

Novalife® upholstery from Bürstner received the Caravanning Design Award in 2006

Privacy: Perfectly integrated Remis blackout blinds for the windscreen and cab side windows.

Reading light: "Multi-Lux" lighting rail with adjustable halogen reading spotlights, which can be positioned and aligned just as you like.

Raised rear bed with storage

Integrated Skyroof® for an interior flooded with light

novalife® orange as standard

compartment with circular

Travel Lounge: With a flick of the wrist, the backrest changes from the upright position for eating to the comfort position for travelling and relaxing. 3 seat positions are possible. The patented travellounge comes as standard. Exclusively from Bürstner!

The use of modern LED lights gives the MegaVan additional character.

Large hatch: Side opening for easy access to the bike garage at the rear (on models without slideout).

Comfort with utility: The Aviano, with its transverse rear bed, combines a living space with clearly-structured functional areas with the particular benefit of a rear garage. Torino living design.