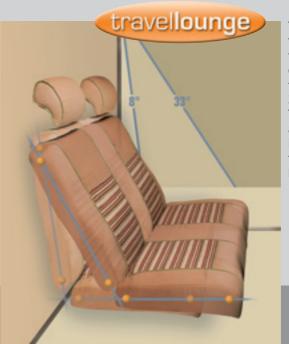

Raised rear bed with storage

Integrated Skyroof® for an interior flooded with light

novalife® orange as standard

compartment with circular

Travel Lounge: With a flick of the wrist, the backrest changes from the upright position for eating to the comfort position for travelling and relaxing. 3 seat positions are possible. The patented travellounge comes as standard. Exclusively from Bürstner!

# seating

The pilots' seats become comfortable armchairs in a trice (in some cases as standard, in others as part of a package).

Travel Lounge: With a flick of the wrist the backrest changes from the upright position for eating to the comfort position for travelling and relaxing.

3 seat positions are possible.
The patented travellounge is available as an optional extra in some cases, depending on floor plan. Exclusively from Bürstner!

Alcove bed: Excellent night-time comfort with generous bed dimensions, internal height 75 cm. All alcove beds with slatted frame.