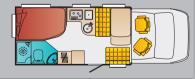

### The floor plans:

The Bürstner Delfin is available in two floor plans. Common to all the models are a large storage compartment and a bathroom with separate shower.

Delfir t 680

Delfin t 695 G

### The views:

The interesting design with three-colour paintwork makes the Delfin a real eye-catcher among the motorhomes. It is also available in the special Fire paint finish.

Standard

Fixed bed

oed Kitchen