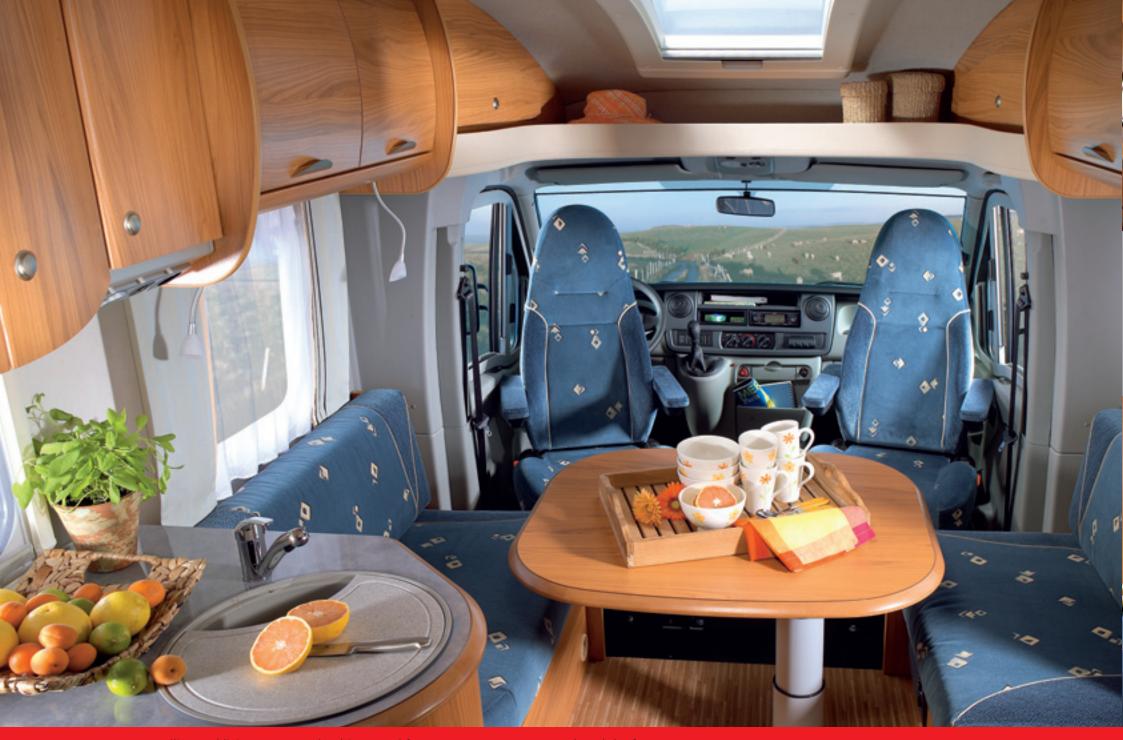

A comfortable ambience: Fine wooden surfaces, elaborately finished upholstery and an unrestricted impression of space, which never gives rise to feelings of confinement. Living design Granada.

23

Unobstructed view: The space above the cab and seating group is flooded with light, thanks to the Skyroof® with its roller blackout blind

Clear structure: subdivided areas for living, cooking and sleeping. novalife® Brown upholstery design