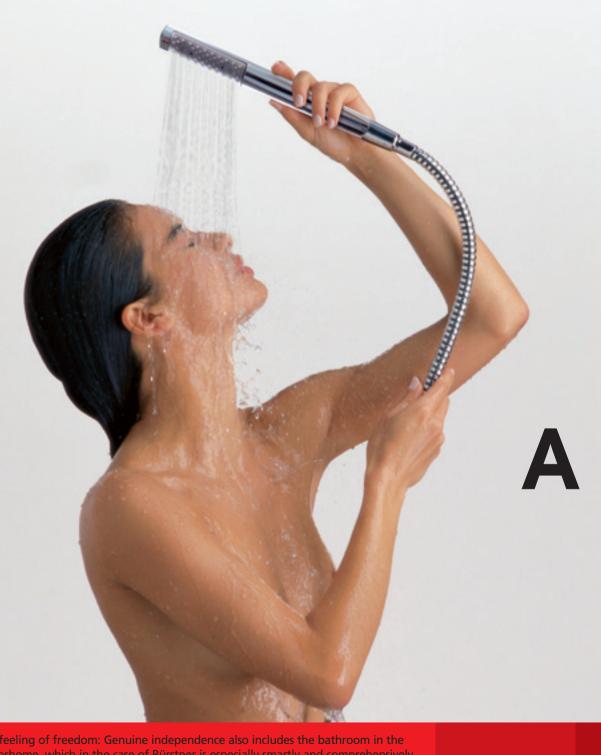

# to the day.

Bubbling delights: Sturdy, domesticquality hand-held shower head for a refreshing shower (depending on the model).

Circular shower:
Intelligent use of
space for lots of
elbow room
(depending on
floor plan or
model)