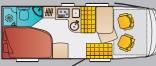

### The floor plans:

In the case of the Bürstner Solano you have a choice of five floor plans – with foreand-aft or transverse double bed, or even two single beds.

Solano t 615

Solano t 695 G

Solano t 700

Solano t 710

Solano t 720 G

Fixed bed

Bathroom/Toilet

Kitchen

### The views:

The Solano sports slim lines with fluent transitions between the cab and the body. In addition to the classic version in white with grey skirts there are now three other versions, each with its own colour scheme: Silver, Fire and Ocean.