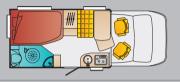

### The floor plans:

In the case of the Bürstner Solano you have a choice of five floor plans – with foreand-aft or transverse double bed, or even two single beds.

Solano t 615

Solano t 695 G

Solano t 700

Solano t 710

Solano t 720 G

Fixed bed

Bathroom/Toilet

Kitchen

### The views:

The Solano sports slim lines with fluent transitions between the cab and the body. In addition to the classic version in white with grey skirts there are now three other versions, each with its own colour scheme: Silver, Fire and Ocean.