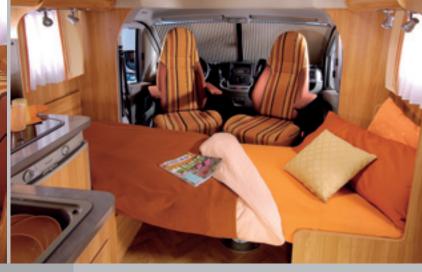

Compact format: an open floor plan with a spacious L-shaped kitchen that never feels cramped, despite its compact dimensions. Marano t 580, living design Morocco.

Double benefit: The front seating group turns into a second bed in a trice.