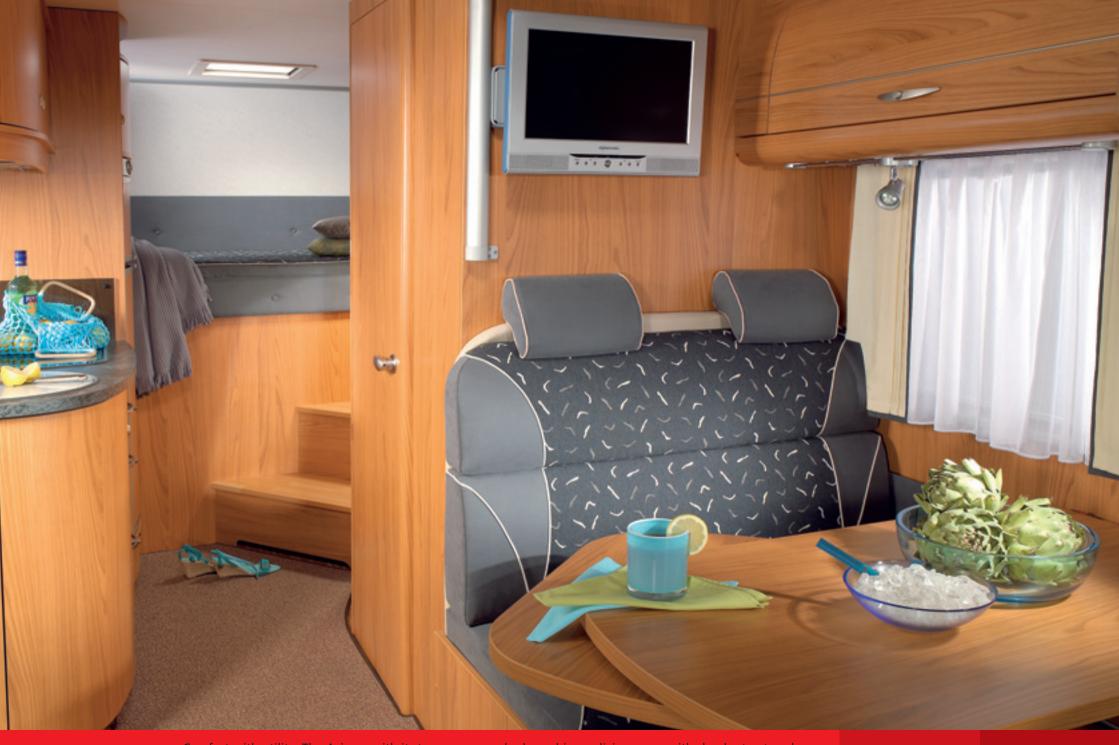

### **Enjoy stress-free** travel

luxury.

The Solano and its predecessors have been among the most popular motorhomes from Bürstner for many years. And for good reason. It has attractive styling and is also — and experience

Europe in complete
luxury.

manoeuvrable enough for eventful city tours. At the same time, it also offers precisely the kind of long-distance comfort that frequent travellers really appreciate.

First-class comfort: There can be no cosier seating group. Travel Lounge® bench seat (optional extra) with adjustable backrest. Table with extra tabletop that can be swung out for more surface area. Easy-care novalife® upholstery with a soft feel almost like leather.

Novalife® upholstery from Bürstner received the Caravanning Design Award in 2006

Privacy: Perfectly integrated Remis blackout blinds for the windscreen and cab side windows.

Reading light: "Multi-Lux" lighting rail with adjustable halogen reading spotlights, which can be positioned and aligned just as you like.