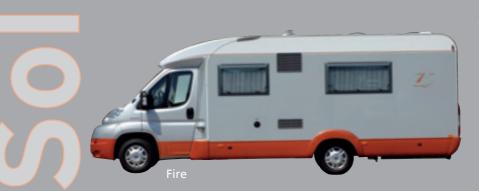

An unusual feature for a motorhome in this category is the opportunity to choose between four colour options. In addition to the standard design in white with grey skirts

there is the alternative with blue skirts. The Flamenco and Fire versions are available for an extra charge.

Flamenco

Standard

Energy reserves: The extra low-mounted gas cylinders are easy to install and remove.

Perfect styling: Elegantly fluent transition between cab and body.

Sleeping well: soft, pocket-sprung

### Marano - the strengths:

- Extremely comfortable beds with Extremely comfortable slatted frames and pocket-spring mattresses (packages)
- Low-mounted gas cylinder compartment for easy loading
- Radio system including loudspeakers in the living area.
- Choice of exterior design in white/grey or white/blue (at no extra charge)
- Special Flamenco and Fire paint finishes, optional extras