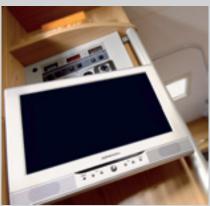

# Options

Manoeuvring aid: reverse driving sensors for reliable monitoring of the space behind the vehicle.

On-board cinema: TV with LCD flat screen for information and entertainment. (depending on the model)