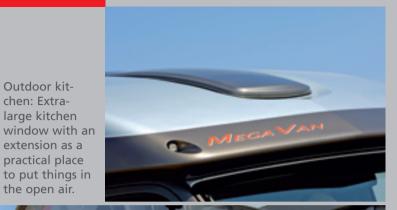

## The views:

The MegaVan is distinguished by interesting styling and colours that make it a real eye-catcher. A motorhome that displays its special character at first glance.

The details:

Outdoor kit-

chen: Extra-

large kitchen

extension as a

the open air.

Light-giver: Integrated perfectly into the roofline, the Bürstner Skyroof® brings more light and air into the interior.

Convenience: Electrically extending slide-out for effortless loading of the storage compartment at the rear (optional extra).