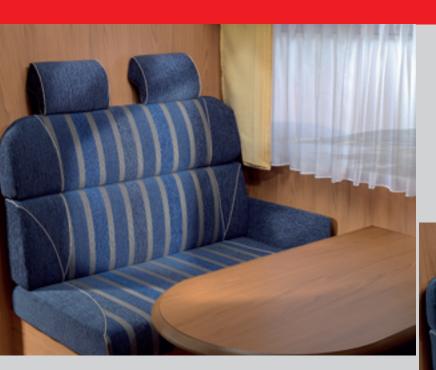

Useful rear view: Reverse driving camera for trouble-free manoeuvring.

Bike rack: Sturdy design for up to three bikes, securely attached to the body.

Living design Malaga

At home, you choose the furnishings to match your taste. It should not be any different in your new Bürstner motorhome. This is why Bürstner offers you the freedom to pick precisely the interior which meets your expectations and reflects your lifestyle. In addition to high-quality furniture, the character of a room is predominantly determined by textile design.

Living design Amsterdam

Living design Marokko

Living design Salerno

Geometric designs trigger associations different from floral patterns, and shades associated with nature have an effect on our senses different from powerful, brilliant colours.

Bürstner interior designer Elke Steinlein has made the most of these insights, with stylistic confidence, and has translated this into various design schemes. In line with the contemporary design trends, and coordinated with a wide range of differing tastes. View the collection for the new motorhome season here, and pick out precisely the textile room design that meets your expectations.

Living design Torino

Living design Valencia

Living design Novalife® Orange (optional extra, with DESIGN AWARD 2006/2007 INNOVATIONS FOR NEW MOBILITY surcharge)

In every Bürstner motorhome you have a choice of 10 textile living designs. They are each comprised of carefully coordinated materials for the upholstery and the other textile elements in the room. And the nicest thing is, eight of the living designs are available at no extra charge. The upholstery is notable for its particularly elaborate workmanship, the like of which is only to be found at Bürstner in this degree of consistency. High-quality cushions are combined with hard-wearing materials so that you will have many years of undisturbed pleasure from your motorhome. If required, you can also order your Bürstner motorhome with innovative Novalife® upholstery materials. This high-tech material is available in Brown and Orange versions. It was given the red dot award for outstanding design by the Design Centre of North Rhine -Westphalia. Novalife® upholstery materials in Orange are already standard equipment in the MegaVan. In all the other model series they are available for an additional charge.