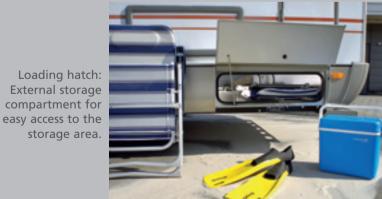

mattress (package) with slatted frame.

Large hatch: Easy access to the large storage compartment under the bed (depending on the model).

Striking: Automobile-style rear lights, vertically aligned for optimum clarity and visibility to the rear.