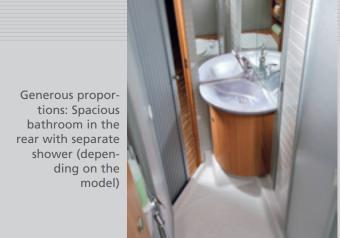

# New developments at Bürstner,

Mobile Style with Comfort
— so that you feel at home immediately, wherever you are.

The interiors of Bürstner motorhomes have reached a new dimension. The rigid bench seats have been developed to become the Travellounge® or the Reliner® sofa. The toilet compartment has become the spacious bathroom with an impressive amount of room, and the sky-roof makes the space appear in an entirely new light.

Space gained: Elegantly rounded base cabinet with plenty of room for towels and toiletries.

The feeling of freedom: Genuine independence also includes the bathroom in the motorhome, which in the case of Bürstner is especially smartly and comprehensively equipped.