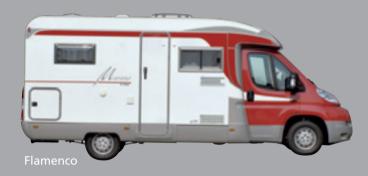

An unusual feature for a motorhome in this category is the opportunity to choose between four colour options. In addition to the standard design in white with grey skirts

there is the alternative with blue skirts. The Flamenco and Fire versions are available for an extra charge.

Flamenco

Standard

Energy reserves: The extra low-mounted gas cylinders are easy to install and remove.

Perfect styling: Elegantly fluent transition between cab and body.

Sleeping well: soft, pocket-sprung

### Marano - the strengths:

- Extremely comfortable beds with Extremely comfortable slatted frames and pocket-spring mattresses (packages)
- Low-mounted gas cylinder compartment for easy loading
- Radio system including loudspeakers in the living area.
- Choice of exterior design in white/grey or white/blue (at no extra charge)
- Special Flamenco and Fire paint finishes, optional extras