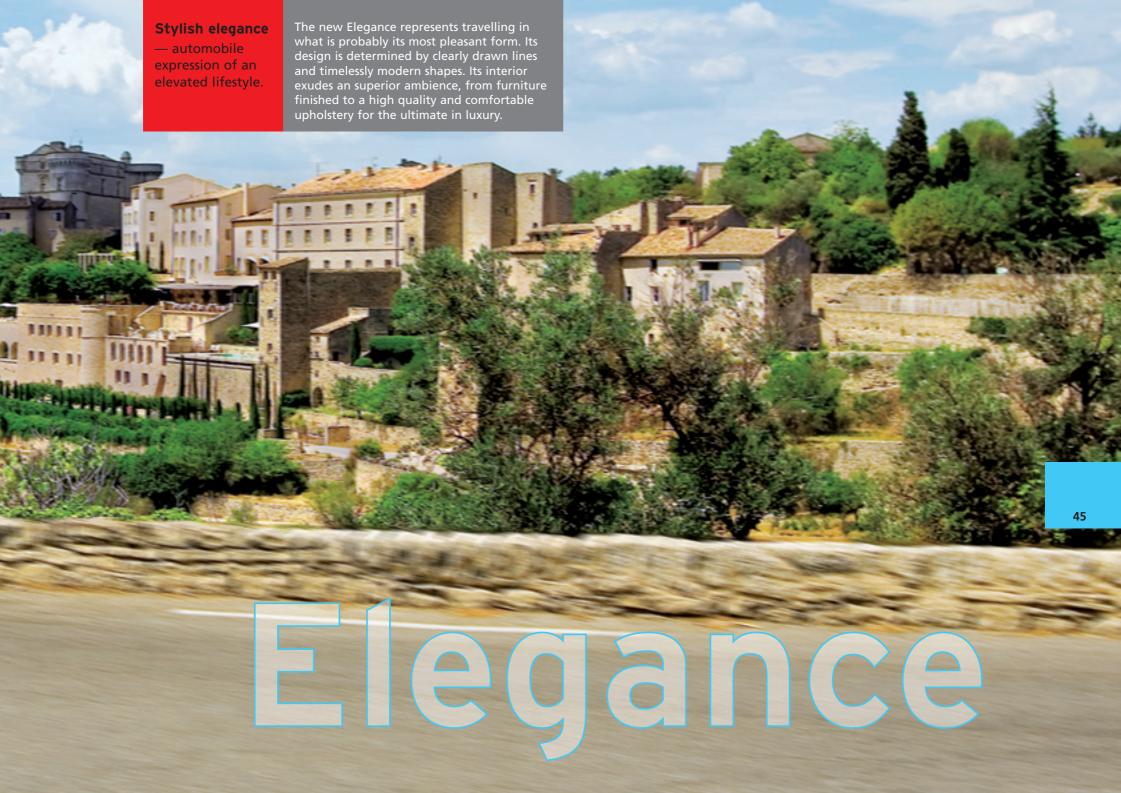

## Elegance - the strengths:

- Sophisticated, high-quality furnishings
- Textile furnishings in ten design schemes
- Extended storage space provided by the underfloor utility area
- Travel Lounge® bench seat (depending on floor plan)
- Reliner® Sofa with numerous comfort adjustments
- Cold LED reading lights in the region of the drop-down bed
- Reverse driving sensors

## The views:

Genuine luxury also

Bürstner Elegance is available in six floor-

plan versions with

They all have fixed beds in the rear for healthy sleeping, in addition to the standard drop-down bed,

varying characteristics.

plus an extremely comfortable seating area in the front section with travellounge® bench seat and reliner sofa (depending on

floor plan).

takes your very individual requirements into

account. This is why the

A genuinely elegant apparition on the roads of Europe. In addition to the standard version with a skirt in metallic Anthracite running all the way round, there are also two particularly elegant variations: Champagne or Silver.