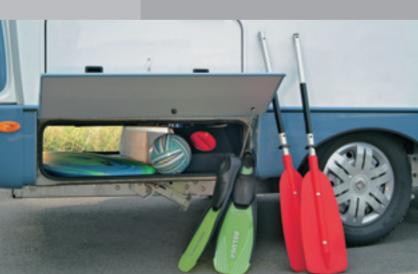

## MegaVan - the strengths:

- Partially integrated motorhome with four fixed berths
- Travel Lounge® bench seat with adjustable backrest and seat area
- Innovative, space-saving toilet compartment with circular shower
- Raised rear bed with storage compartment below.
- Integrated Skyroof® for an interior flooded with light

MegaVan - the strengths:

Travel Lounge® bench seat

compartment below.

berths.

shower

Partially-integrated model with

drop-down bed, and hence four

Innovative, space-saving toilet

Raised rear bed with storage

Integrated Skyroof® for an interior flooded with light

novalife® orange as standard

compartment with circular

Travel Lounge: With a flick of the wrist, the backrest changes from the upright position for eating to the comfort position for travelling and relaxing. 3 seat positions are possible. The patented travellounge comes as standard. Exclusively from Bürstner!