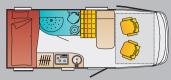

### The floor plans:

In the case of the Bürstner Solano you have a choice of five floor plans – with foreand-aft or transverse double bed, or even two single beds.

Solano t 615

Solano t 695 G

Solano t 700

Solano t 710

Solano t 720 G

Fixed bed

Bathroom/Toilet

Kitchen

### The views:

The Solano sports slim lines with fluent transitions between the cab and the body. In addition to the classic version in white with grey skirts there are now three other versions, each with its own colour scheme: Silver, Fire and Ocean.