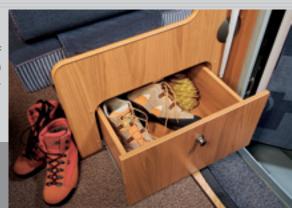

Drawer with telescopic runners for optimum utilisation of the storage compartment, right into the furthest corners.

L-shaped kitchen: Lots of work surface as a result of the flush fitting sink and hob with cover.

Utilisation of space: Kitchen drawers with elaborate telescopic extensions for optimum use of the full depth of the

Utilisation of space: Drawers with elaborate telescopic extensions for optimum use of the full depth of the cupboard.

Tap: Solid single-lever, domestic-quality mixer tap.

A well-rounded affair: Elegant styling without any sharp corners or edges, with the optimum useable storage space. (depending on the floor plan)