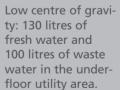

### The details:

Extra space: Underfloor utility area with room for the tanks, the utilities and all vour leisure equipment.

31

ment including

- Underfloor utility area
- 2 Waste pipe
- 3 Fresh water tank
- 4 Hot air distribution duct
- **5** Storage hatch
- 6 Waste water tank
- 2 Entrance
- 8 Low-frame chassis