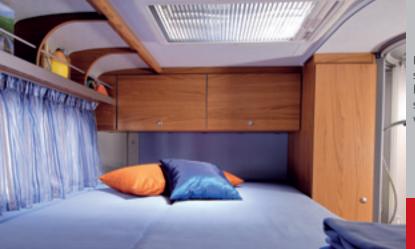

MegaVan it 675

Drop-down bed: Just a few adjustments, and down comes a second double bed with no trouble at all.

Rear bed: You will sleep comfortably here on a pocketsprung mattress with slatted frame.

Intelligent use of space: Sleeping and bathroom area in the rear of the MegaVan.

Innovative: What takes up hardly any room when not in use ...

> ... becomes a generously proportioned bathroom with circular shower as soon as the doors are closed.