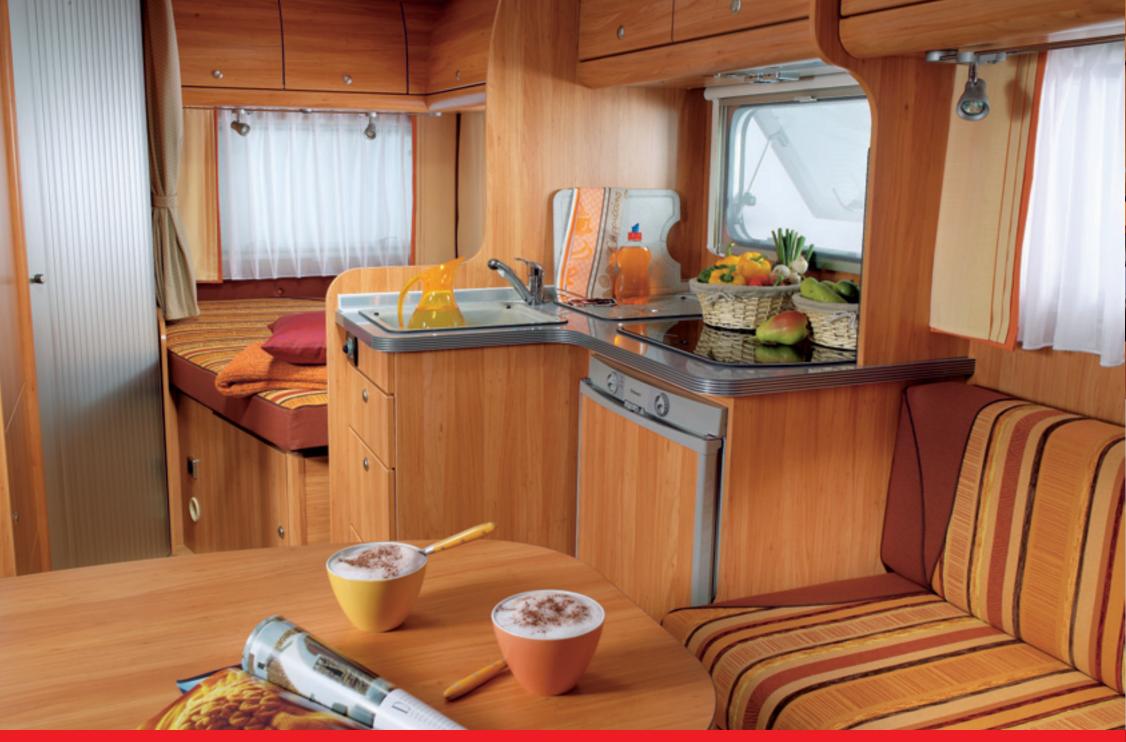

Solid locking function while on the move.

L-shaped kitchen: Completely equipped with plenty of storage space and work surfaces (export version).

Drawer with telescopic runners for optimum utilisation of the storage compartment, right into the furthest corners.

L-shaped kitchen: Lots of work surface as a result of the flush fitting sink and hob with cover.

L-shaped kitchen: large work surface and generous storage space with particularly elegant styling.