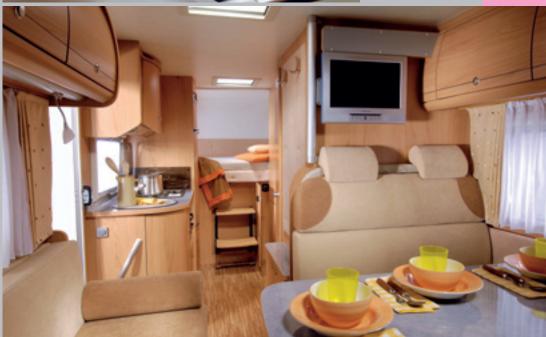

# New developments at Bürstner,

Mobile Style with Comfort
— so that you feel at home immediately, wherever you are.

The interiors of Bürstner motorhomes have reached a new dimension. The rigid bench seats have been developed to become the Travellounge® or the Reliner® sofa. The toilet compartment has become the spacious bathroom with an impressive amount of room, and the sky-roof makes the space appear in an entirely new light.

reliner

Modern media column

Space flooded with light thanks to the skyroof®.

reliner® sofa with multiple adjustment

| In a partially-integrated Bürstner motorhome, you can undertake even long motorway journeys in a relaxed and comfortable manner. Its low centre of gravity ensures pleasant handling characteristics. The compact, low design turns even curving country lanes and narrow roads through villages into a pleasure. The clever way the cab is integrated into the living area, depending on the floor plan, provides plenty of room and freedom of movement. | Marano                                                                                                                                              | Entry-level leisure mobility.                       |  |
|------------------------------------------------------------------------------------------------------------------------------------------------------------------------------------------------------------------------------------------------------------------------------------------------------------------------------------------------------------------------------------------------------------------------------------------------------------|-----------------------------------------------------------------------------------------------------------------------------------------------------|-----------------------------------------------------|--|
|                                                                                                                                                                                                                                                                                                                                                                                                                                                            | Solano                                                                                                                                              | Living and travelling in luxury.                    |  |
|                                                                                                                                                                                                                                                                                                                                                                                                                                                            | Delfin                                                                                                                                              | Quite simply in a class of its own.                 |  |
|                                                                                                                                                                                                                                                                                                                                                                                                                                                            | Delfin Performance                                                                                                                                  | An eye-catcher with inner values.                   |  |
|                                                                                                                                                                                                                                                                                                                                                                                                                                                            | MegaVan                                                                                                                                             | The sum of creative ideas and innovative solutions. |  |
| The fully-integrated models  In the top category of Bürstner motorhomes you sit right in the middle of your living room, even while you are driving. You are surrounded by an ambience that exudes exquisite luxury, experiencing the passing scenery through a huge, panoramic windscreen.                                                                                                                                                                | Aviano                                                                                                                                              | Superior travel in luxurious surroundings.          |  |
|                                                                                                                                                                                                                                                                                                                                                                                                                                                            | Elegance                                                                                                                                            | Enjoying your leisure time in complete luxury.      |  |
| The alcove model  Are you looking for a motorhome with plenty of room for living and sleeping, and do you value generous storage space? The classic alcove motorhomes from Bürstner will fit the bill perfectly.                                                                                                                                                                                                                                           | Levanto                                                                                                                                             | The classic for the whole family.                   |  |
|                                                                                                                                                                                                                                                                                                                                                                                                                                                            |                                                                                                                                                     |                                                     |  |
| Bürstner has it all                                                                                                                                                                                                                                                                                                                                                                                                                                        | <ul> <li>Living, seating and sleeping comfort,<br/>kitchen and bathroom fittings, quality,<br/>technology, options, floor plans, fabrics</li> </ul> | Complete equipment and room for special requests    |  |