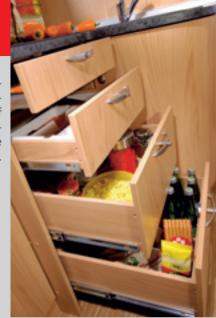

Drawer with telescopic runners for optimum utilisation of the storage compartment, right into the furthest corners.

L-shaped kitchen: Lots of work surface as a result of the flush fitting sink and hob with cover.

Utilisation of space: Kitchen drawers with elaborate telescopic extensions for optimum use of the full depth of the

Utilisation of space: Drawers with elaborate telescopic extensions for optimum use of the full depth of the cupboard.

Tap: Solid single-lever, domestic-quality mixer tap.

A well-rounded affair: Elegant styling without any sharp corners or edges, with the optimum useable storage space. (depending on the floor plan)