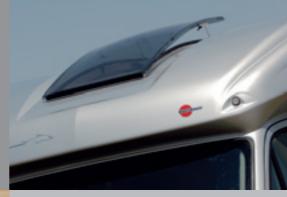

Alcove:
Generously proportioned sleeping area above the cab, with an internal height of 75 cm.
Skyroof® with lifting mechanism and roller blackout blind.

Hot water heating system: the comfortable way of providing warmth.

Unobstructed view: The space above the cab and seating group is flooded with light, thanks to the Skyroof® (standard/package in some cases).