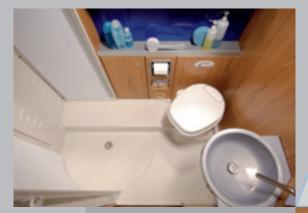

Space gained: Elegantly rounded base cabinet with plenty of room for towels and toiletries.

The feeling of freedom: Genuine independence also includes the bathroom in the motorhome, which in the case of Bürstner is especially smartly and comprehensively equipped.

Spacious bathroom 2: An interesting solution that takes up little room and ensures agreeable privacy.

# to the day.

Bubbling delights: Sturdy, domesticquality hand-held shower head for a refreshing shower (depending on the model).

Circular shower:
Intelligent use of
space for lots of
elbow room
(depending on
floor plan or
model)