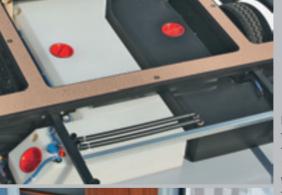

### The details:

Extra space: Underfloor utility area with room for the tanks, the utilities and all vour leisure equipment.

31

ment including

- Underfloor utility area
- 2 Waste pipe
- 3 Fresh water tank
- 4 Hot air distribution duct
- **5** Storage hatch
- 6 Waste water tank
- 2 Entrance
- 8 Low-frame chassis