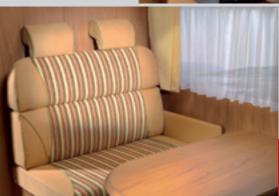

Raised rear bed with storage

Integrated Skyroof® for an interior flooded with light

novalife® orange as standard

compartment with circular

Travel Lounge: With a flick of the wrist, the backrest changes from the upright position for eating to the comfort position for travelling and relaxing. 3 seat positions are possible. The patented travellounge comes as standard. Exclusively from Bürstner!

# seating

The pilots' seats become comfortable armchairs in a trice (in some cases as standard, in others as part of a package).

Travel Lounge: With a flick of the wrist the backrest changes from the upright position for eating to the comfort position for travelling and relaxing.

3 seat positions are possible.
The patented travellounge is available as an optional extra in some cases, depending on floor plan. Exclusively from Bürstner!

Alcove bed: Excellent night-time comfort with generous bed dimensions, internal height 75 cm. All alcove beds with slatted frame.