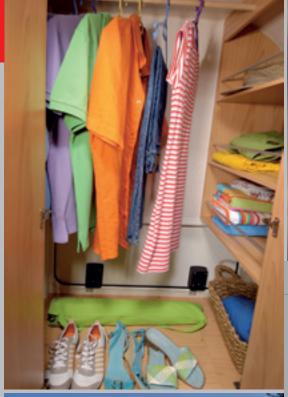

## Levanto - the strengths:

- Various floor plans with comfortable berths for up to 6 people
- Fold-up alcove bed for better use of space
- Alcove height 75 cm
- Bunk bed solution, which can be transformed into a rear garage in a trice.
- Heat-reflective glass in the cab.