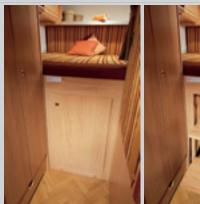

Joinery work: edge strips made of solid wood.

Behind the cupboard door under the rear bed ...

Large hatch: Easy access to the storage compartment under the double bed.

... hides a sturdy, unfolding set of steps for an easy climb into bed.