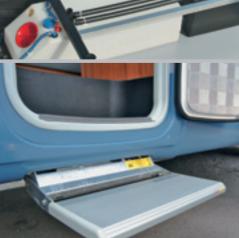

Electrically extending step at the door.

Entrance:

Ready to hand: Stylish grab handle next to the door for easy entry.

Extremely large storage compartment under the double bed (depending on floor plan).

Elegance i 685