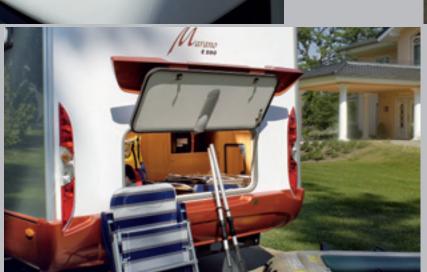

Compact format: an open floor plan with a spacious L-shaped kitchen that never feels cramped, despite its compact dimensions. Marano t 580, living design Morocco.

Double benefit: The front seating group turns into a second bed in a trice.

Practical:

equipped

integrated

shower.

Completely-

bathroom with

Marano t 580 - its strengths:

- Compact dimensions with space-saving floor plans
- Complete equipment with many extras as standard
- Well thought-out use of space with lots of storage
- Comfortable beds with pocket-sprung mattresses
- Fixed bed with slatted frame