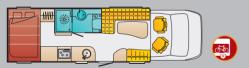

### The floor plans:

The Bürstner Delfin is available in two floor plans. Common to all the models are a large storage compartment and a bathroom with separate shower.

Delfir t 680

Delfin t 695 G

### The views:

The interesting design with three-colour paintwork makes the Delfin a real eye-catcher among the motorhomes. It is also available in the special Fire paint finish.

Standard

Fixed bed

oed Kitchen