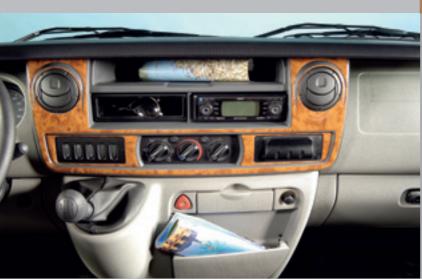

## Technology: Renault

Cockpit: Almost like driving a limousine. High levels of comfort and safety.

Sporty looks: Steel wheel rims with stylish wheel trims.

Fiat Ducato Cockpit: Multiple adjustment for the seats and axial adjustment for the steering wheel. Functionality from an ergonomic point of view.

Safe driving: Standard camping tyres on steel rims with sportily dynamic wheel trims.

# chassis

Door mirrors with built-in indicators.

A new face: the special motorhome model of the Fiat Ducato. Striking front end, with integrated safety zone for high passive safety. ABS as standard