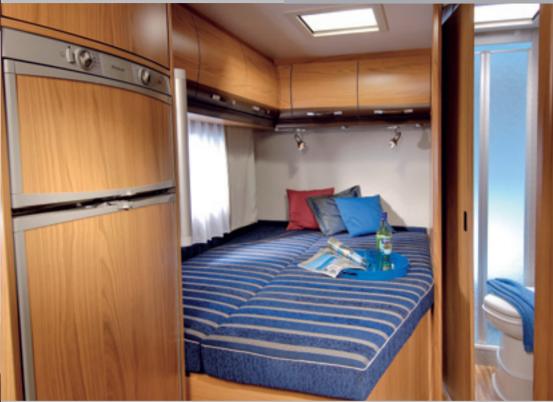

Restful sleep: Double bed with high-quality pocket-sprung mattress on a flexibly mounted slatted frame. Below that, a large storage compartment, accessible from inside and out.

L-shaped kitchen: Generously proportioned work surfaces with flush-mounted kitchen appliances. Optimum use of storage space thanks to telescopically extending units.