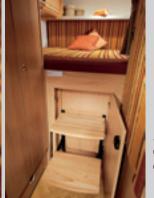

Joinery work: edge strips made of solid wood.

Behind the cupboard door under the rear bed ...

Large hatch: Easy access to the storage compartment under the double bed.

... hides a sturdy, unfolding set of steps for an easy climb into bed.