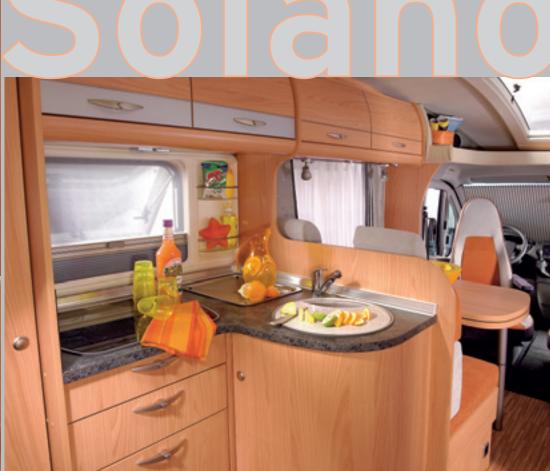

### **Enjoy stress-free** travel

luxury.

The Solano and its predecessors have been among the most popular motorhomes from Bürstner for many years. And for good reason. It has attractive styling and is also — and experience

Europe in complete
luxury.

manoeuvrable enough for eventful city tours. At the same time, it also offers precisely the kind of long-distance comfort that frequent travellers really appreciate.

First-class comfort: There can be no cosier seating group. Travel Lounge® bench seat (optional extra) with adjustable backrest. Table with extra tabletop that can be swung out for more surface area. Easy-care novalife® upholstery with a soft feel almost like leather.