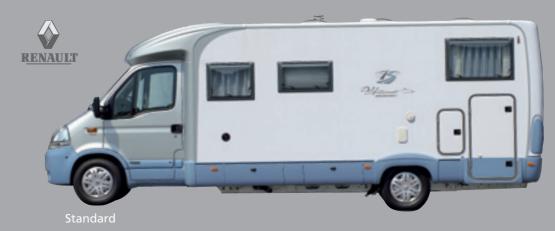

In a class of its own — unfettered travel in style and comfort.

The Bürstner Delfin is a real eye-catcher among partially-integrated motorhomes. Interest is triggered by its automotive design in three coordinated shades. The visually contrasting mobile home body harmonises perfectly with the striking appearance of the Renault Master.

### The views:

The interesting design with three-colour paintwork makes the Delfin a real eye-catcher among the motorhomes. It is also available in the special Fire paint finish.

Standard

Fixed bed

oed Kitchen