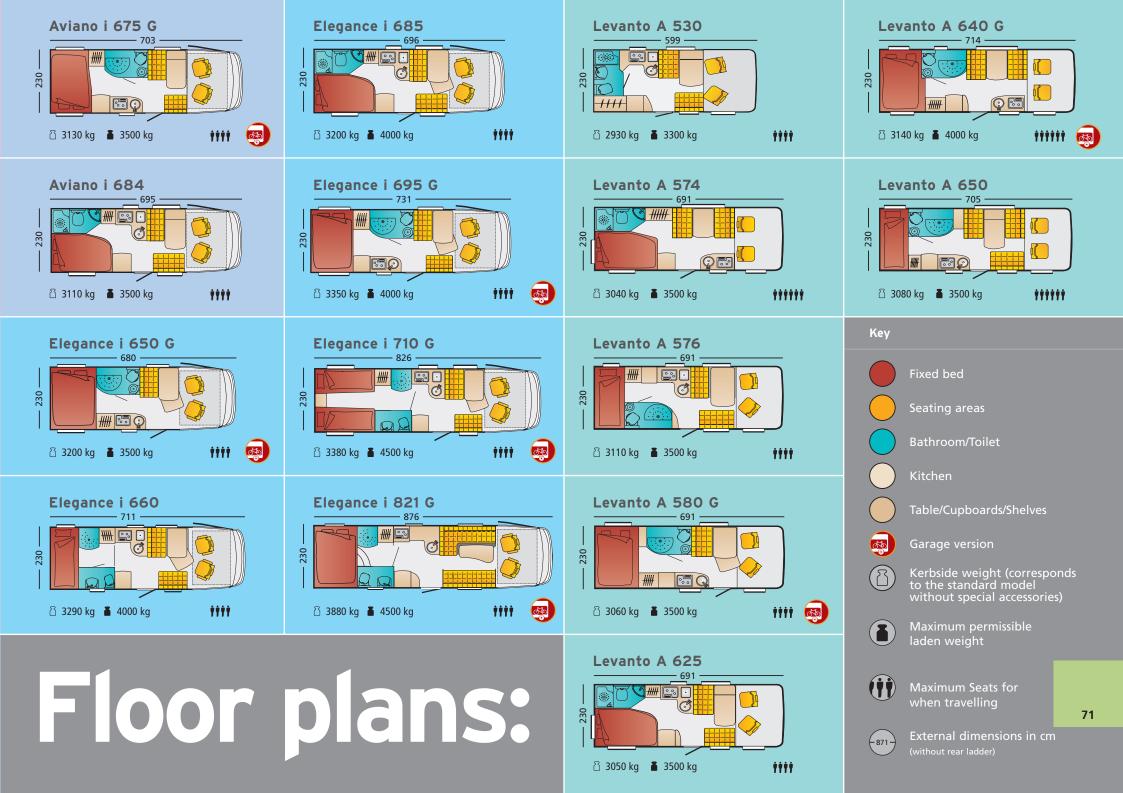

## Aviano i 610

Aviano i 650 G

Aviano i 670

Aviano i 675 G

Aviano i 684

Garage version

Fixed bed

Kitchen

Seating areas

Bathroom/Toilet

Table/Cupboards/ Shelves

## The views:

driving experience. Its elegant lines underline the sophisticated combination of white with grey

Targeted light: "Multi Lux" lighting system with adjustable halogen reading spotlights, which can be positioned and aligned just as you like.

## The floor plans:

# Elegance i 650 G Elegance i 660

Elegance i 695 G

Elegance i 710 G

Elegance i 821 G

Garage version

Fixed bed

Bathroom/Toilet

Kitchen

Table/Cupboards/ Shelves

## The views:

Genuine luxury also

Bürstner Elegance is available in six floor-

plan versions with

They all have fixed beds in the rear for healthy sleeping, in addition to the standard drop-down bed,

varying characteristics.

plus an extremely comfortable seating area in the front section with travellounge® bench seat and reliner sofa (depending on

floor plan).

takes your very individual requirements into

account. This is why the