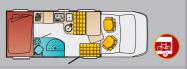

### The floor plans:

In the case of the Bürstner Solano you have a choice of five floor plans – with foreand-aft or transverse double bed, or even two single beds.

Solano t 615

Solano t 695 G

Solano t 700

Solano t 710

Solano t 720 G

Fixed bed

Bathroom/Toilet

Kitchen

### The views:

The Solano sports slim lines with fluent transitions between the cab and the body. In addition to the classic version in white with grey skirts there are now three other versions, each with its own colour scheme: Silver, Fire and Ocean.