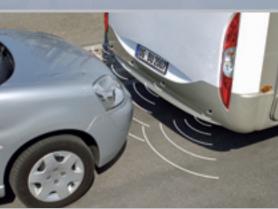

# Options

Manoeuvring aid: reverse driving sensors for reliable monitoring of the space behind the vehicle.

On-board cinema: TV with LCD flat screen for information and entertainment. (depending on the model)

Useful rear view: Reverse driving camera for trouble-free manoeuvring.

Bike rack: Sturdy design for up to three bikes, securely attached to the body.

Living design Malaga

At home, you choose the furnishings to match your taste. It should not be any different in your new Bürstner motorhome. This is why Bürstner offers you the freedom to pick precisely the interior which meets your expectations and reflects your lifestyle. In addition to high-quality furniture, the character of a room is predominantly determined by textile design.