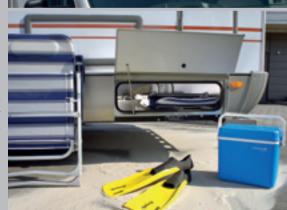

mattress (package) with slatted frame.

Large hatch: Easy access to the large storage compartment under the bed (depending on the model).

Striking: Automobile-style rear lights, vertically aligned for optimum clarity and visibility to the rear.