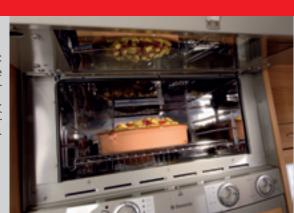

Baking delights: many models have an extra space for fitting a full oven. Illustration: TEC Tower.

Reading lights: Light for reading in bed.

Drawer with telescopic runners for optimum utilisation of the storage compartment, right into the furthest corners.

TEC-Tower: Large refrigerator including separate freezer compartment, with the oven arranged above it (optional extra).