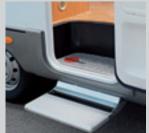

Electrically extending step at the door.

Entrance:

Ready to hand: Stylish grab handle next to the door for easy entry.

Extremely large storage compartment under the double bed (depending on floor plan).

Elegance i 685