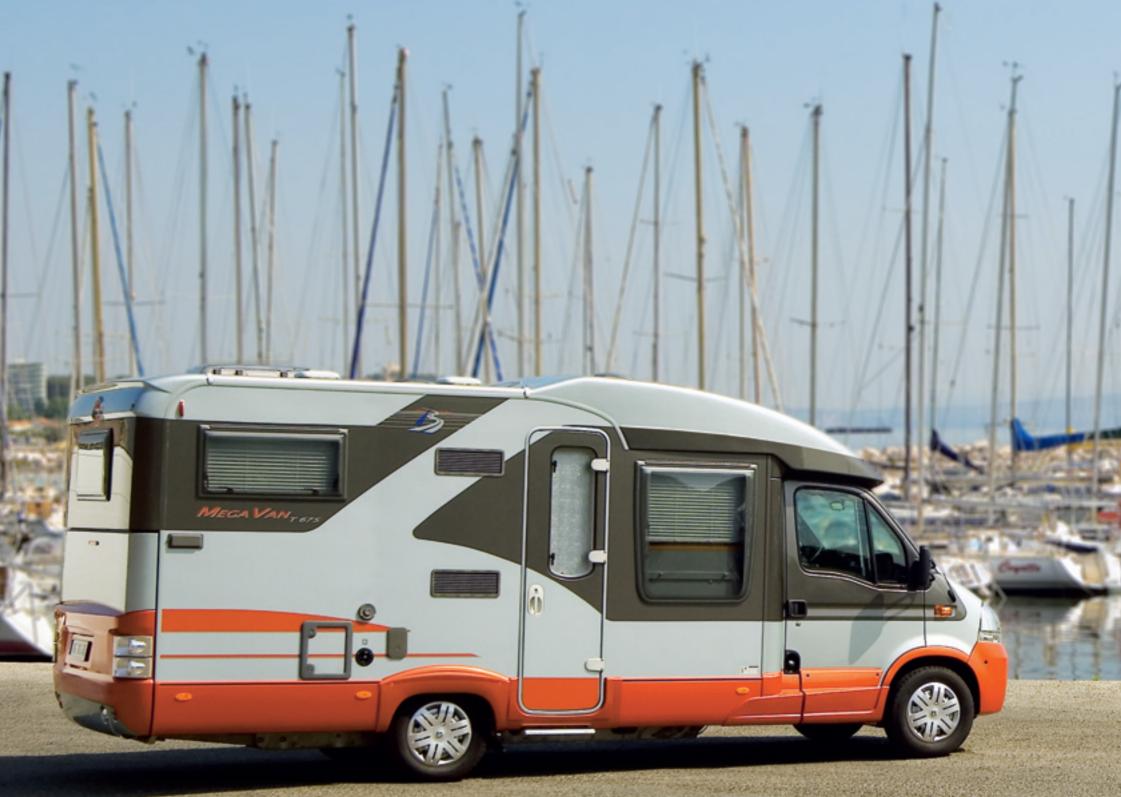

## The floor plans:

Numerous innovative solutions make the MegaVan a very special kind of motorhome. An open floor plan with fluent transitions between the individual functions gives a picture of generous space. The bathroom with its generously proportioned circular shower makes itself really small when not in use, talking up hardly any room. The double bed at the rear is located above a huge, easily accessible storage compartment with garage (with optional slide-out).

## The views:

The MegaVan is distinguished by interesting styling and colours that make it a real eye-catcher. A motorhome that displays its special character at first glance.

The details:

Outdoor kit-

chen: Extra-