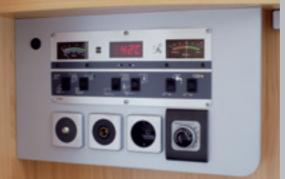

# legance

Service panel: Digital display of battery charge state, water levels and other functions.

Low centre of gravity: 140 litres

of fresh water

and 100 litres of

**Brief summary:** 

100 l

Electronic sensors: The area behind the vehicle is monitored by sensors while reversing, alerting the driver to every obstacle.