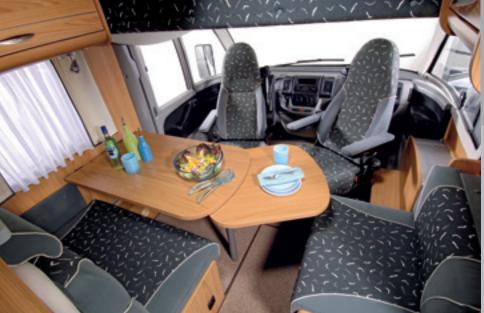

### **Enjoy stress-free** travel

luxury.

The Solano and its predecessors have been among the most popular motorhomes from Bürstner for many years. And for good reason. It has attractive styling and is also — and experience

Europe in complete
luxury.

manoeuvrable enough for eventful city tours. At the same time, it also offers precisely the kind of long-distance comfort that frequent travellers really appreciate.

First-class comfort: There can be no cosier seating group. Travel Lounge® bench seat (optional extra) with adjustable backrest. Table with extra tabletop that can be swung out for more surface area. Easy-care novalife® upholstery with a soft feel almost like leather.