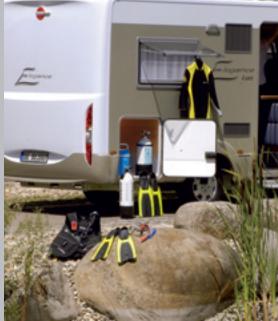

xtremely comfortable seating area in the front section with travellounge® bench seat and reliner sofa (depending on

floor plan).

takes your very individual requirements into

account. This is why the

A genuinely elegant apparition on the roads of Europe. In addition to the standard version with a skirt in metallic Anthracite running all the way round, there are also two particularly elegant variations: Champagne or Silver.

# legance







Service panel: Digital display of battery charge state, water levels and other functions.

Low centre of gravity: 140 litres

of fresh water

and 100 litres of





**Brief summary:** 



100 l





















Electronic sensors: The area behind the vehicle is monitored by sensors while reversing, alerting the driver to every obstacle.











Security bonus: Hartal entrance door with especially sturdy fittings.



Eye-catcher: Elegant look with alloy wheels













Space gained: the fold-up alcove bed creates room for a cosy seating group.
A Reliner bench seat (optional extra) offers the ultimate in comfortable seating. Living design Valencia



Versatile: In the case of the model with bunk beds, the lower bunk can be folded up to create additional storage space.











L-shaped kitchen: Large work surface, lots of storage space, plus the TEC Tower comprising a 150litre refrigerator, a 26-litre freezer compartment and an oven

Shower delights: Generously proportioned bathroom with separate shower.



## Levanto - the strengths:

- Various floor plans with comfortable berths for up to 6 people
- Fold-up alcove bed for