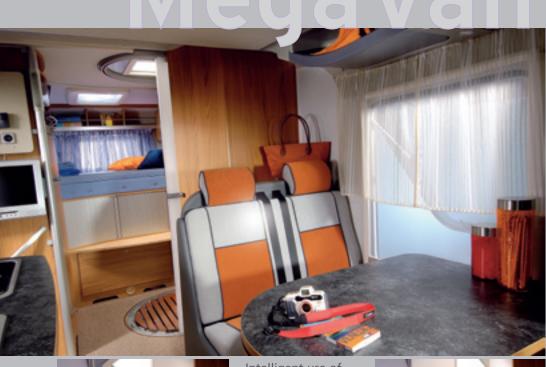

## MegaVan - the strengths:

- Partially integrated motorhome with four fixed berths
- Travel Lounge® bench seat with adjustable backrest and seat area
- Innovative, space-saving toilet compartment with circular shower
- Raised rear bed with storage compartment below.
- Integrated Skyroof® for an interior flooded with light

MegaVan it 675

Drop-down bed: Just a few adjustments, and down comes a second double bed with no trouble at all.

Rear bed: You will sleep comfortably here on a pocketsprung mattress with slatted frame.

Intelligent use of space: Sleeping and bathroom area in the rear of the MegaVan.

MegaVan - the strengths:

Travel Lounge® bench seat

compartment below.

berths.

shower

Partially-integrated model with

drop-down bed, and hence four

Innovative, space-saving toilet

Raised rear bed with storage

Integrated Skyroof® for an interior flooded with light

novalife® orange as standard

compartment with circular

Travel Lounge: With a flick of the wrist, the backrest changes from the upright position for eating to the comfort position for travelling and relaxing. 3 seat positions are possible. The patented travellounge comes as standard. Exclusively from Bürstner!