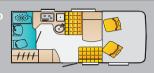

### The floor plans:

Marano t 580

Marano t 585

Marano t 590

Marano t 595

Marano t 640

Fixed bed

Bathroom/Toilet

### The views:

The Marano is available in four floor plan options, which focus on different aspects. You have a choice between the popular fore-and-aft bed with bathroom on the side, and an extra-wide bed built across the vehicle, with a large rear storage compartment.