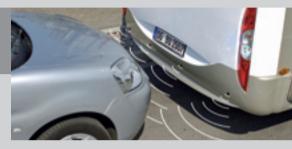

# legance

Service panel: Digital display of battery charge state, water levels and other functions.

Low centre of gravity: 140 litres

of fresh water

and 100 litres of

**Brief summary:** 

100 l

Electronic sensors: The area behind the vehicle is monitored by sensors while reversing, alerting the driver to every obstacle.

# Options

Manoeuvring aid: reverse driving sensors for reliable monitoring of the space behind the vehicle.

On-board cinema: TV with LCD flat screen for information and entertainment. (depending on the model)