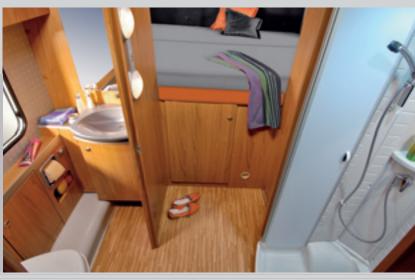

Practical:

equipped

integrated

shower.

Completely-

bathroom with

Marano t 580 - its strengths:

- Compact dimensions with space-saving floor plans
- Complete equipment with many extras as standard
- Well thought-out use of space with lots of storage
- Comfortable beds with pocket-sprung mattresses
- Fixed bed with slatted frame

### The views:

The Marano is available in four floor plan options, which focus on different aspects. You have a choice between the popular fore-and-aft bed with bathroom on the side, and an extra-wide bed built across the vehicle, with a large rear storage compartment.