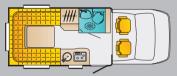

### The floor plans:

In the case of the Bürstner Solano you have a choice of five floor plans – with foreand-aft or transverse double bed, or even two single beds.

Solano t 615

Solano t 695 G

Solano t 700

### The views:

The Solano sports slim lines with fluent transitions between the cab and the body. In addition to the classic version in white with grey skirts there are now three other versions, each with its own colour scheme: Silver, Fire and Ocean.