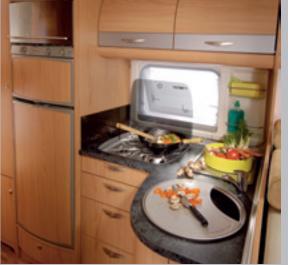

Shower delights: Generously proportioned bathroom with separate shower.

lamenco

Standard

Generously-proportioned bathroom: Toilet compartment at the rear with a separate shower on one side and a wardrobe on the other. A 530.

Levanto - the strengths:

- Elegantly curved alcove with 75 cm internal height
- Skyroof® fitted as standard for a bright interior
- (optional extra in some cases)
- **Comprehensive storage space**
- and fittings. With sturdily finished furniture
- 8 upholstery designs at no extra charge

# to the day.

Bubbling delights: Sturdy, domesticquality hand-held shower head for a refreshing shower (depending on the model).

Circular shower:
Intelligent use of
space for lots of
elbow room
(depending on
floor plan or
model)