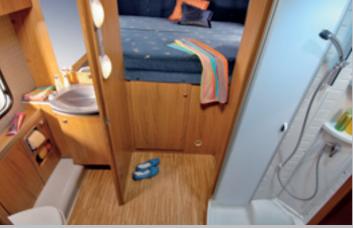

# New developments at Bürstner,

Mobile Style with Comfort
— so that you feel at home immediately, wherever you are.

The interiors of Bürstner motorhomes have reached a new dimension. The rigid bench seats have been developed to become the Travellounge® or the Reliner® sofa. The toilet compartment has become the spacious bathroom with an impressive amount of room, and the sky-roof makes the space appear in an entirely new light.

Space gained: Elegantly rounded base cabinet with plenty of room for towels and toiletries.

The feeling of freedom: Genuine independence also includes the bathroom in the motorhome, which in the case of Bürstner is especially smartly and comprehensively equipped.

Spacious bathroom 1: The door to the bathroom becomes a partition and a generously-proportioned bathroom area is created, with a dressing room and separate shower.

Exemplary positioning of the spacious bathroom (in this case, t 715 G)

Spacious bathroom 2: An interesting solution that takes up little room and ensures agreeable privacy.