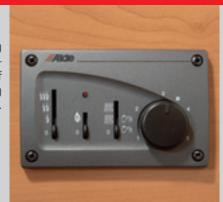

Unobstructed view: The space above the cab and seating group is flooded with light, thanks to the Skyroof® with its roller blackout blind

Clear structure: subdivided areas for living, cooking and sleeping. novalife® Brown upholstery design

Alcove:
Generously proportioned sleeping area above the cab, with an internal height of 75 cm.
Skyroof® with lifting mechanism and roller blackout blind.

Hot water heating system: the comfortable way of providing warmth.

Unobstructed view: The space above the cab and seating group is flooded with light, thanks to the Skyroof® (standard/package in some cases).