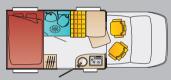

### The floor plans:

Marano t 580

Marano t 585

Marano t 590

Marano t 595

Marano t 640

Fixed bed

Bathroom/Toilet

### The views:

The Marano is available in four floor plan options, which focus on different aspects. You have a choice between the popular fore-and-aft bed with bathroom on the side, and an extra-wide bed built across the vehicle, with a large rear storage compartment.