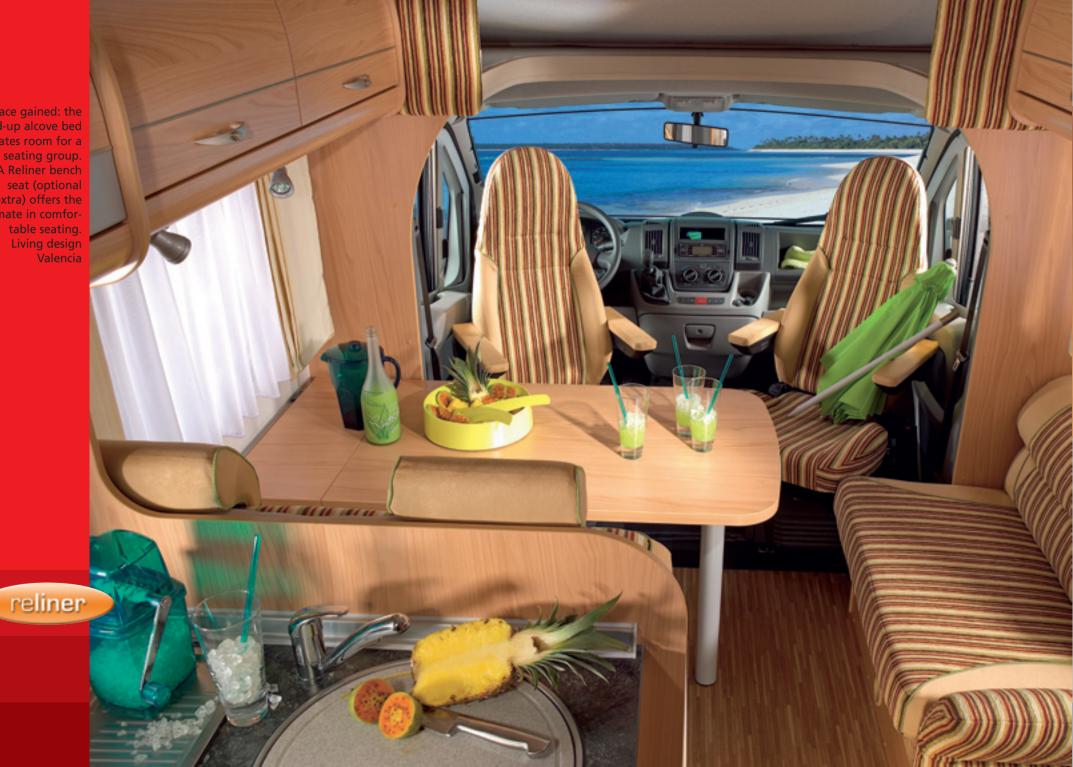

Security bonus: Hartal entrance door with especially sturdy fittings.

Eye-catcher: Elegant look with alloy wheels

Space gained: the fold-up alcove bed creates room for a cosy seating group.
A Reliner bench seat (optional extra) offers the ultimate in comfortable seating. Living design Valencia