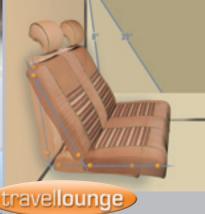

Raised rear bed with storage

Integrated Skyroof® for an interior flooded with light

novalife® orange as standard

compartment with circular

Travel Lounge: With a flick of the wrist, the backrest changes from the upright position for eating to the comfort position for travelling and relaxing. 3 seat positions are possible. The patented travellounge comes as standard. Exclusively from Bürstner!

# seating

The pilots' seats become comfortable armchairs in a trice (in some cases as standard, in others as part of a package).

Travel Lounge: With a flick of the wrist the backrest changes from the upright position for eating to the comfort position for travelling and relaxing.

3 seat positions are possible.
The patented travellounge is available as an optional extra in some cases, depending on floor plan. Exclusively from Bürstner!

Alcove bed: Excellent night-time comfort with generous bed dimensions, internal height 75 cm. All alcove beds with slatted frame.