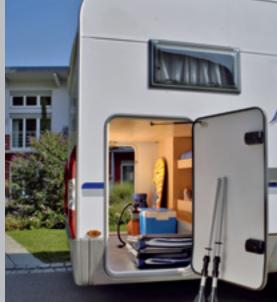

The use of modern LED lights gives the MegaVan additional character.

Large hatch: Side opening for easy access to the bike garage at the rear (on models without slideout).

Comfort with utility: The Aviano, with its transverse rear bed, combines a living space with clearly-structured functional areas with the particular benefit of a rear garage. Torino living design.