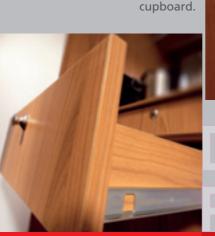

Utilisation of space: Drawers with elaborate telescopic extensions for optimum use of the full depth of the cupboard.

Tap: Solid single-lever, domestic-quality mixer tap.

A well-rounded affair: Elegant styling without any sharp corners or edges, with the optimum useable storage space. (depending on the floor plan)

Sophisticated ambience: Storage compartments in two-tone wood design with elegantly shape bow handles.

Modern, functional furniture design with push-lock handles (Illustration: Kitchen cupboard).

"Multi Lux": Light rail for carefully aligned reading light.