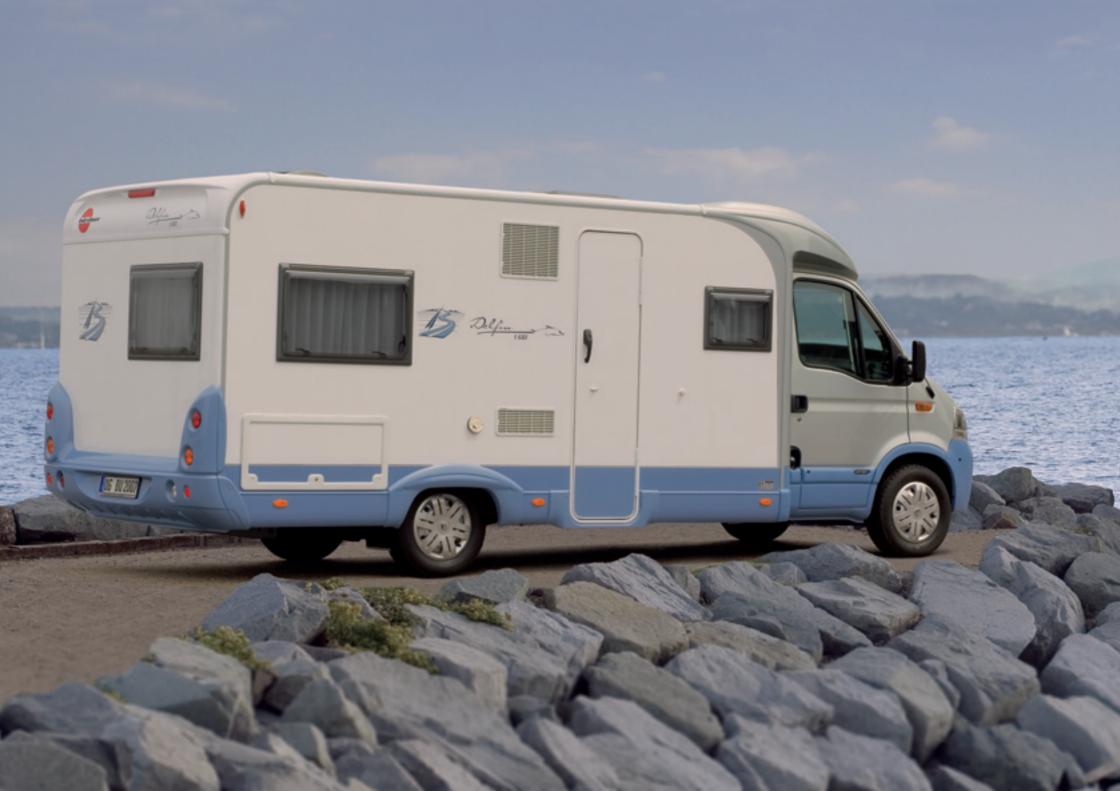

### **Enjoy stress-free** travel

luxury.

The Solano and its predecessors have been among the most popular motorhomes from Bürstner for many years. And for good reason. It has attractive styling and is also — and experience

Europe in complete
luxury.

manoeuvrable enough for eventful city tours. At the same time, it also offers precisely the kind of long-distance comfort that frequent travellers really appreciate.

First-class comfort: There can be no cosier seating group. Travel Lounge® bench seat (optional extra) with adjustable backrest. Table with extra tabletop that can be swung out for more surface area. Easy-care novalife® upholstery with a soft feel almost like leather.