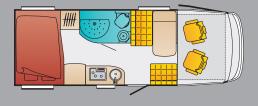

### The floor plans:

Marano t 580

Marano t 585

Marano t 590

Marano t 595

Marano t 640

Fixed bed

Bathroom/Toilet

### The views:

The Marano is available in four floor plan options, which focus on different aspects. You have a choice between the popular fore-and-aft bed with bathroom on the side, and an extra-wide bed built across the vehicle, with a large rear storage compartment.