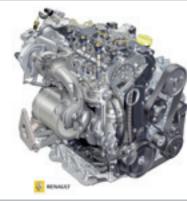

Solid basis: the ultra-modern Renault Master 3 chassis with front-wheel drive. Fitted with the Renault Master particle filter as standard, from version 150 onwards.

Engine package: Powerful dCI engines deliver lots of torque, and power output up to 107 kW (146 bhp) for making rapid progress.