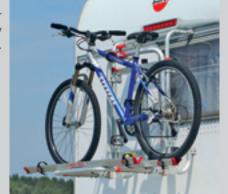

Useful rear view: Reverse driving camera for trouble-free manoeuvring.

Bike rack: Sturdy design for up to three bikes, securely attached to the body.

Living design Malaga

At home, you choose the furnishings to match your taste. It should not be any different in your new Bürstner motorhome. This is why Bürstner offers you the freedom to pick precisely the interior which meets your expectations and reflects your lifestyle. In addition to high-quality furniture, the character of a room is predominantly determined by textile design.