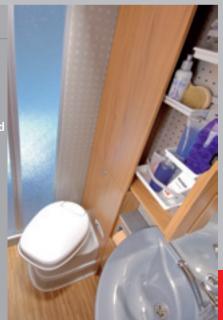

Toilet compartment: Sophisticated ambience and clever use of space for your morning toilet.

Space gained: Elegantly rounded base cabinet with plenty of room for towels and toiletries.

The feeling of freedom: Genuine independence also includes the bathroom in the motorhome, which in the case of Bürstner is especially smartly and comprehensively equipped.

Spacious bathroom 2: An interesting solution that takes up little room and ensures agreeable privacy.