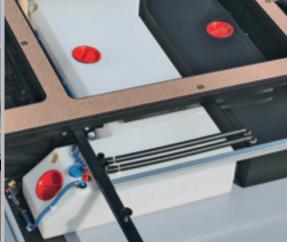

### The details:

Extra space: Underfloor utility area with room for the tanks, the utilities and all vour leisure equipment.

31

ment including

- Underfloor utility area
- 2 Waste pipe
- 3 Fresh water tank
- 4 Hot air distribution duct
- **5** Storage hatch
- 6 Waste water tank
- 2 Entrance
- 8 Low-frame chassis