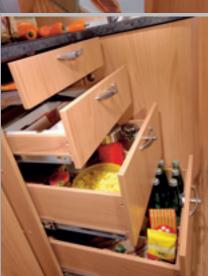

Drawer with telescopic runners for optimum utilisation of the storage compartment, right into the furthest corners.

L-shaped kitchen: Lots of work surface as a result of the flush fitting sink and hob with cover.