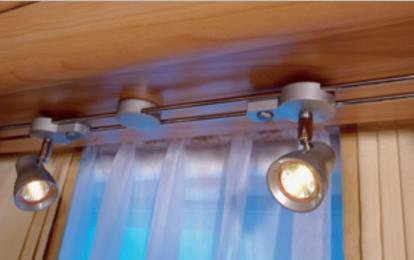

Novalife® upholstery from Bürstner received the Caravanning Design Award in 2006

Privacy: Perfectly integrated Remis blackout blinds for the windscreen and cab side windows.

Reading light: "Multi-Lux" lighting rail with adjustable halogen reading spotlights, which can be positioned and aligned just as you like.

Sophisticated ambience: Storage compartments in two-tone wood design with elegantly shape bow handles.

Modern, functional furniture design with push-lock handles (Illustration: Kitchen cupboard).

"Multi Lux": Light rail for carefully aligned reading light.