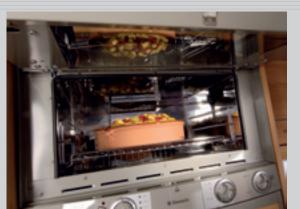

Baking delights: many models have an extra space for fitting a full oven. Illustration: TEC Tower.

Reading lights: Light for reading in bed.

Drawer with telescopic runners for optimum utilisation of the storage compartment, right into the furthest corners.

TEC-Tower: Large refrigerator including separate freezer compartment, with the oven arranged above it (optional extra).

Versatile: In the case of the model with bunk beds, the lower bunk can be folded up to create additional storage space.

L-shaped kitchen: Large work surface, lots of storage space, plus the TEC Tower comprising a 150litre refrigerator, a 26-litre freezer compartment and an oven