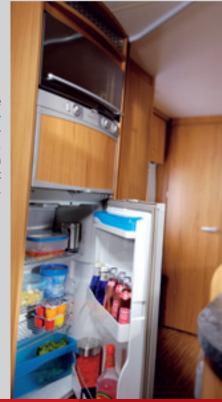

Refrigeration unit: Large refrigerator with 150-litre capacity and separate freezer compartment.

Kitchen island: Compact kitchen with elegantly curved base cabinet and convex top cabinets.

Aviano i 675 G

Versatile: In the case of the model with bunk beds, the lower bunk can be folded up to create additional storage space.

L-shaped kitchen: Large work surface, lots of storage space, plus the TEC Tower comprising a 150litre refrigerator, a 26-litre freezer compartment and an oven

Reading lights: Light for reading in bed.

Drawer with telescopic runners for optimum utilisation of the storage compartment, right into the furthest corners.

TEC-Tower: Large refrigerator including separate freezer compartment, with the oven arranged above it (optional extra).

Baking delights: many models have an extra space for fitting a full oven. Illustration: TEC Tower.