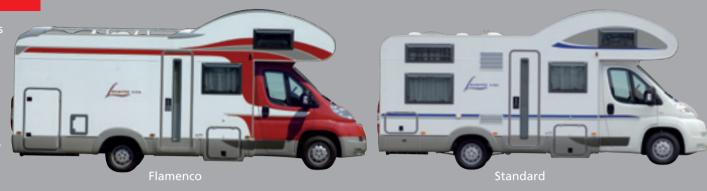

An unusual feature for a motorhome in this category is the opportunity to choose between four colour options. In addition to the standard design in white with grey skirts

there is the alternative with blue skirts. The Flamenco and Fire versions are available for an extra charge.

Flamenco

Standard

Energy reserves: The extra low-mounted gas cylinders are easy to install and remove.

Perfect styling: Elegantly fluent transition between cab and body.

Sleeping well: soft, pocket-sprung