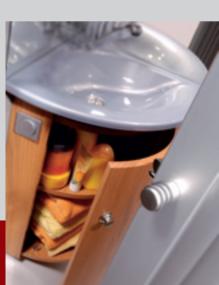

Space gained: Elegantly rounded base cabinet with plenty of room for towels and toiletries.

The feeling of freedom: Genuine independence also includes the bathroom in the motorhome, which in the case of Bürstner is especially smartly and comprehensively equipped.

Spacious bathroom 2: An interesting solution that takes up little room and ensures agreeable privacy.