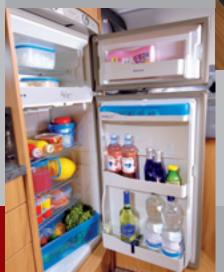

# Delfin

Relaxed seating: Comfortable seating group, hook-in table with extension. (standard)

Functional:
Elegant bathroom
area with extending medicine
cabinet for
everything you
might need.

- Automotive design in the three shades of White, Silver and Blue (also available in Fire, as an optional extra)
- Bright, friendly interior in Golden Alder design
- 150-litre refrigerator, incl. separate 26-litre freezer section
- Powerful engines
- Comprehensive standard features

Refrigeration unit: Large refrigerator with 150-litre capacity and separate freezer compartment.

Kitchen island: Compact kitchen with elegantly curved base cabinet and convex top cabinets.

Aviano i 675 G

Versatile: In the case of the model with bunk beds, the lower bunk can be folded up to create additional storage space.

L-shaped kitchen: Large work surface, lots of storage space, plus the TEC Tower comprising a 150litre refrigerator, a 26-litre freezer compartment and an oven