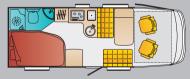

### The floor plans:

The Bürstner Delfin is available in two floor plans. Common to all the models are a large storage compartment and a bathroom with separate shower.

Delfir t 680

Delfin t 695 G

### The views:

The interesting design with three-colour paintwork makes the Delfin a real eye-catcher among the motorhomes. It is also available in the special Fire paint finish.

Standard

Fixed bed

oed Kitchen