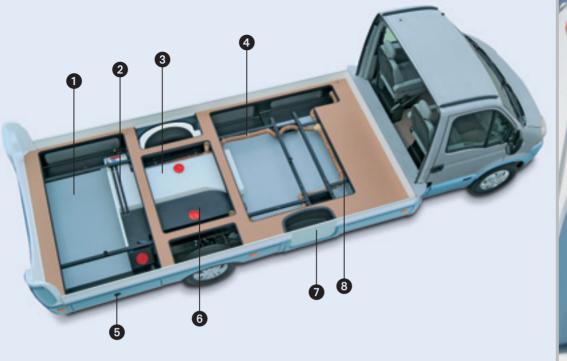

### The details:

Extra space: Underfloor utility area with room for the tanks, the utilities and all vour leisure equipment.

31

ment including

- Underfloor utility area
- 2 Waste pipe
- 3 Fresh water tank
- 4 Hot air distribution duct
- **5** Storage hatch
- 6 Waste water tank
- 2 Entrance
- 8 Low-frame chassis