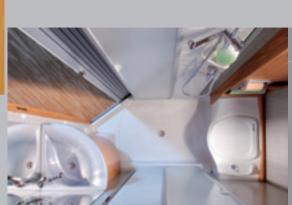

## MegaVan - the strengths:

- Partially integrated motorhome with four fixed berths
- Travel Lounge® bench seat with adjustable backrest and seat area
- Innovative, space-saving toilet compartment with circular shower
- Raised rear bed with storage compartment below.
- Integrated Skyroof® for an interior flooded with light

Innovative: What takes up hardly any room when not in use ...

> ... becomes a generously proportioned bathroom with circular shower as soon as the doors are closed.

## The floor plans:

Numerous innovative solutions make the MegaVan a very special kind of motorhome. An open floor plan with fluent transitions between the individual functions gives a picture of generous space. The bathroom with its generously proportioned circular shower makes itself really small when not in use, talking up hardly any room. The double bed at the rear is located above a huge, easily accessible storage compartment with garage (with optional slide-out).