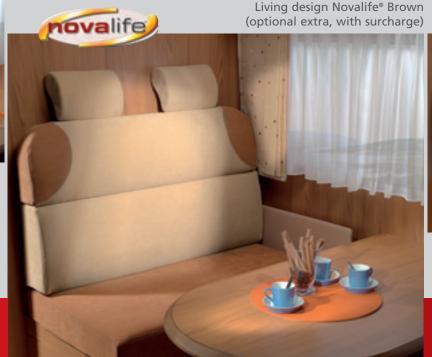

Living design Torino

Living design Valencia

Living design Novalife® Orange (optional extra, with DESIGN AWARD 2006/2007 INNOVATIONS FOR NEW MOBILITY surcharge)

In every Bürstner motorhome you have a choice of 10 textile living designs. They are each comprised of carefully coordinated materials for the upholstery and the other textile elements in the room. And the nicest thing is, eight of the living designs are available at no extra charge. The upholstery is notable for its particularly elaborate workmanship, the like of which is only to be found at Bürstner in this degree of consistency. High-quality cushions are combined with hard-wearing materials so that you will have many years of undisturbed pleasure from your motorhome. If required, you can also order your Bürstner motorhome with innovative Novalife® upholstery materials. This high-tech material is available in Brown and Orange versions. It was given the red dot award for outstanding design by the Design Centre of North Rhine -Westphalia. Novalife® upholstery materials in Orange are already standard equipment in the MegaVan. In all the other model series they are available for an additional charge.