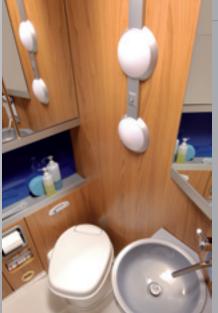

Alcove:
Generously proportioned sleeping area above the cab, with an internal height of 75 cm.
Skyroof® with lifting mechanism and roller blackout blind.

3 seat positions are possible.
The patented travellounge is available as an optional extra in some cases, depending on floor plan. Exclusively from Bürstner!

Alcove bed: Excellent night-time comfort with generous bed dimensions, internal height 75 cm. All alcove beds with slatted frame.