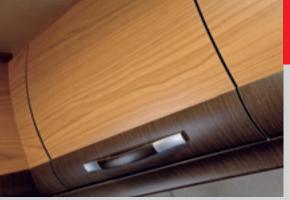

Sophisticated ambience: Storage compartments in two-tone wood design with elegantly shape bow handles.

Modern, functional furniture design with push-lock handles (Illustration: Kitchen cupboard).

"Multi Lux": Light rail for carefully aligned reading light.