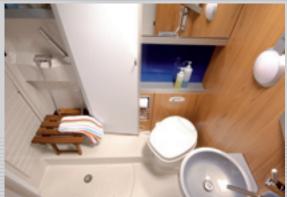

Especially practical:
Roomy L-shaped
kitchen with lots of
storage space and
an extended work
surface.

Shower delights: Spacious bathroom with sturdy fittings. Separate shower with fixed dividing wall.

A good start

Space gained: Elegantly rounded base cabinet with plenty of room for towels and toiletries.

The feeling of freedom: Genuine independence also includes the bathroom in the motorhome, which in the case of Bürstner is especially smartly and comprehensively equipped.