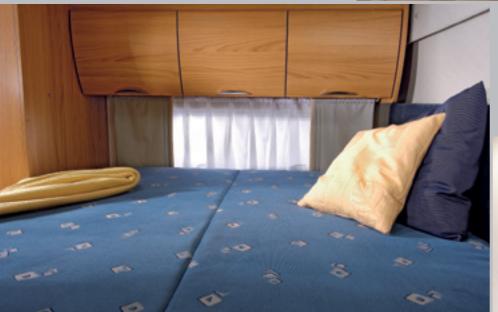

Solano t 615

17

Sleeping comfort: Rear bed with pocket-sprung mattress. Divided slatted frame, folding up for easy access to the storage compartment.

Restful sleep: Double bed with high-quality pocket-sprung mattress on a flexibly mounted slatted frame. Below that, a large storage compartment, accessible from inside and out.

L-shaped kitchen: Generously proportioned work surfaces with flush-mounted kitchen appliances. Optimum use of storage space thanks to telescopically extending units.