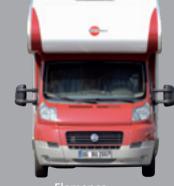

An unusual feature for a motorhome in this category is the opportunity to choose between four colour options. In addition to the standard design in white with grey skirts

there is the alternative with blue skirts. The Flamenco and Fire versions are available for an extra charge.

Flamenco

Standard

Energy reserves: The extra low-mounted gas cylinders are easy to install and remove.

Perfect styling: Elegantly fluent transition between cab and body.

Sleeping well: soft, pocket-sprung

### Marano - the strengths:

- Extremely comfortable beds with Extremely comfortable slatted frames and pocket-spring mattresses (packages)
- Low-mounted gas cylinder compartment for easy loading
- Radio system including loudspeakers in the living area.
- Choice of exterior design in white/grey or white/blue (at no extra charge)
- Special Flamenco and Fire paint finishes, optional extras