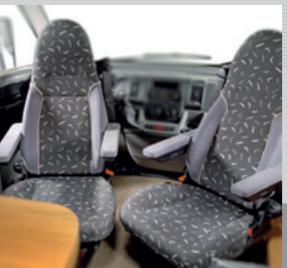

# seating

The pilots' seats become comfortable armchairs in a trice (in some cases as standard, in others as part of a package).

Travel Lounge: With a flick of the wrist the backrest changes from the upright position for eating to the comfort position for travelling and relaxing.

## Technology: Renault

Cockpit: Almost like driving a limousine. High levels of comfort and safety.

Sporty looks: Steel wheel rims with stylish wheel trims.

Fiat Ducato Cockpit: Multiple adjustment for the seats and axial adjustment for the steering wheel. Functionality from an ergonomic point of view.

Safe driving: Standard camping tyres on steel rims with sportily dynamic wheel trims.