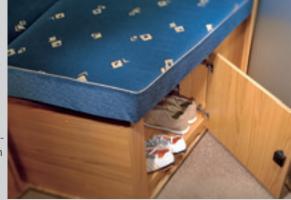

mattress (package) with slatted frame.

Large hatch: Easy access to the large storage compartment under the bed (depending on the model).

Striking: Automobile-style rear lights, vertically aligned for optimum clarity and visibility to the rear.

Utilisation of space: The storage compartment under the bed is accessible from both inside and out.

Healthy sleeping posture: the pocketsprung mattress ideally accommodates body-weight (fixed bed).

Aviano - the strengths: