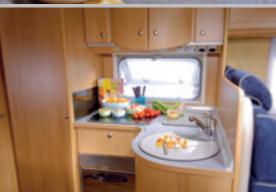

# just like at home.

Cooking and baking: A hob with four burners (depending on the model).

Flush-mounted kitchen appliances with covers

An oven for cooking pleasure just like at home (not Marano t 585).

Waste separation, two extending waste bins for eco-friendly disposal (depending on the model).

Especially practical:
Roomy L-shaped
kitchen with lots of
storage space and
an extended work
surface.

Shower delights: Spacious bathroom with sturdy fittings. Separate shower with fixed dividing wall.

A good start