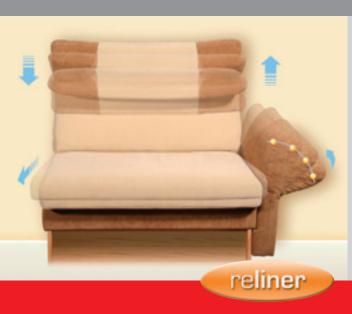

Whatever happens, with Novalife®, all it takes is a cloth and some clean water to wipe away all traces of any little accident.

Reliner®: The ultimate upholstered furniture for entirely stress-free relaxation. An innovation that is only available from Bürstner (optional extra, depending on floor plan and model, standard for Elegance).

Reliner®: Specially developed sofa with multiple comfort adjustment of the backrest, neck cushion and armrests. An innovation that you will only find at Bürstner.

Novalife®: a durable material with leather-style looks, breathing and stain-resistant, exclusively available from Bürstner!