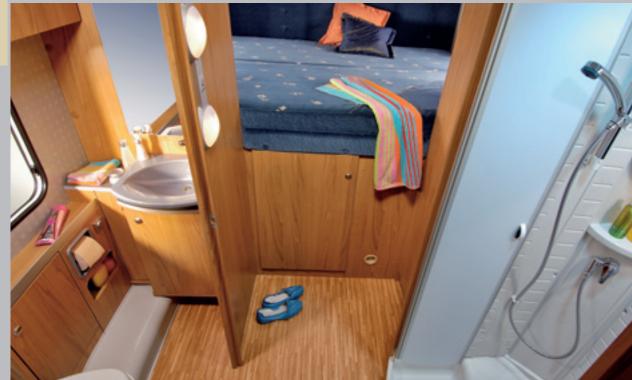

Spacious bathroom 1: The door to the bathroom becomes a partition and a generously-proportioned bathroom area is created, with a dressing room and separate shower.

Exemplary positioning of the spacious bathroom (in this case, t 715 G)

Spacious bathroom 2: An interesting solution that takes up little room and ensures agreeable privacy.