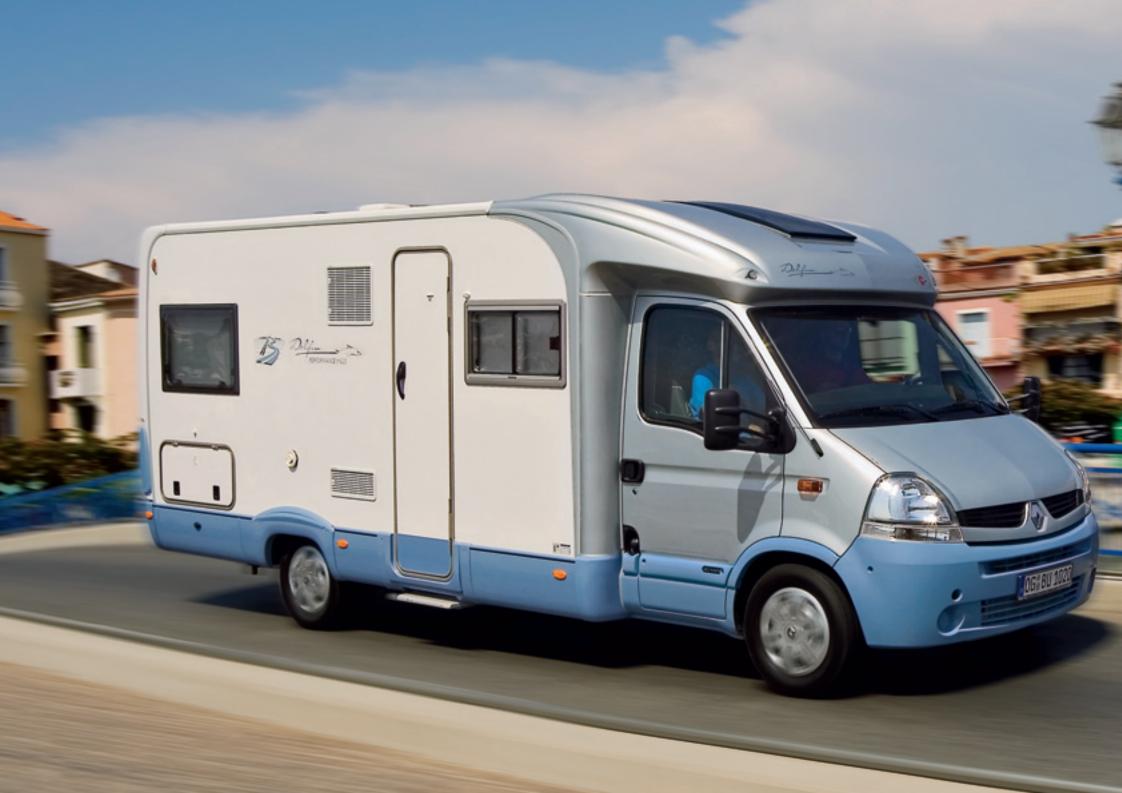

In a class of its own — unfettered travel in style and comfort.

The Bürstner Delfin is a real eye-catcher among partially-integrated motorhomes. Interest is triggered by its automotive design in three coordinated shades. The visually contrasting mobile home body harmonises perfectly with the striking appearance of the Renault Master.

### The views:

The interesting design with three-colour paintwork makes the Delfin a real eye-catcher among the motorhomes. It is also available in the special Fire paint finish.

Standard

Fixed bed

oed Kitchen