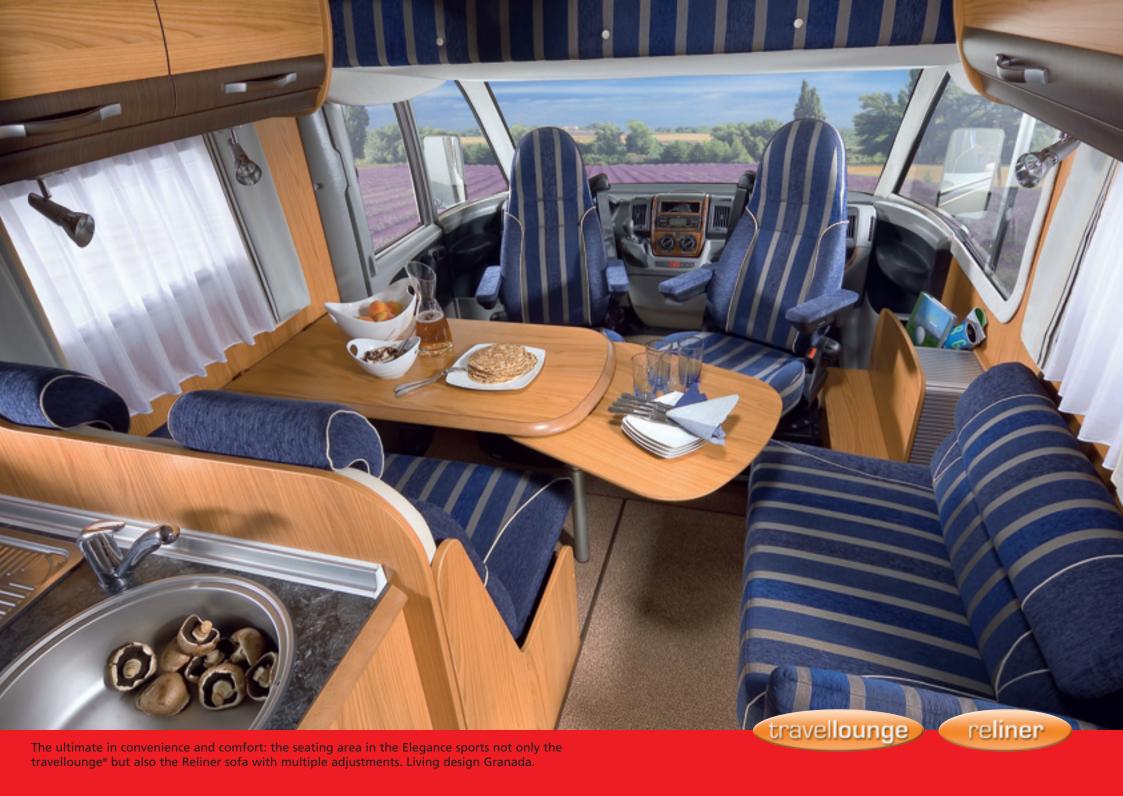

## Elegance - the strengths:

- Sophisticated, high-quality furnishings
- Textile furnishings in ten design schemes
- Extended storage space provided by the underfloor utility area
- Travel Lounge® bench seat (depending on floor plan)
- Reliner® Sofa with numerous comfort adjustments
- Cold LED reading lights in the region of the drop-down bed
- Reverse driving sensors

plus an extremely comfortable seating area in the front section with travellounge® bench seat and reliner sofa (depending on

floor plan).

takes your very individual requirements into

account. This is why the