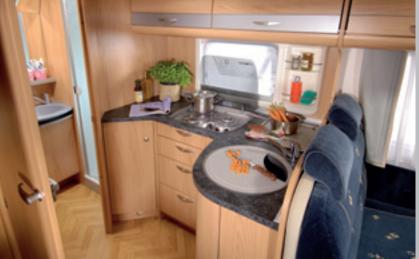

# just like at home.

Cooking and baking: A hob with four burners (depending on the model).

Flush-mounted kitchen appliances with covers

An oven for cooking pleasure just like at home (not Marano t 585).

Waste separation, two extending waste bins for eco-friendly disposal (depending on the model).

Especially practical:
Roomy L-shaped
kitchen with lots of
storage space and
an extended work
surface.

Shower delights: Spacious bathroom with sturdy fittings. Separate shower with fixed dividing wall.

A good start