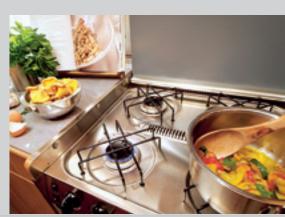

# just like at home.

Cooking and baking: A hob with four burners (depending on the model).

Flush-mounted kitchen appliances with covers

An oven for cooking pleasure just like at home (not Marano t 585).

Waste separation, two extending waste bins for eco-friendly disposal (depending on the model).

Especially practical:
Roomy L-shaped
kitchen with lots of
storage space and
an extended work
surface.

Shower delights: Spacious bathroom with sturdy fittings. Separate shower with fixed dividing wall.

A good start