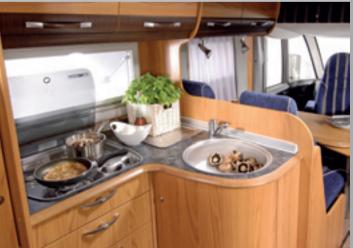

Drawer with telescopic runners for optimum utilisation of the storage compartment, right into the furthest corners.

L-shaped kitchen: Lots of work surface as a result of the flush fitting sink and hob with cover.

L-shaped kitchen: large work surface and generous storage space with particularly elegant styling.

Restful sleep: Double bed with high-quality pocket-sprung mattress on a flexibly mounted slatted frame. Below that, a large storage compartment, accessible from inside and out.

L-shaped kitchen: Generously proportioned work surfaces with flush-mounted kitchen appliances. Optimum use of storage space thanks to telescopically extending units.

Versatile: In the case of the model with bunk beds, the lower bunk can be folded up to create additional storage space.

L-shaped kitchen: Large work surface, lots of storage space, plus the TEC Tower comprising a 150litre refrigerator, a 26-litre freezer compartment and an oven

Especially practical:
Roomy L-shaped
kitchen with lots of
storage space and
an extended work
surface.

Shower delights: Spacious bathroom with sturdy fittings. Separate shower with fixed dividing wall.

A good start