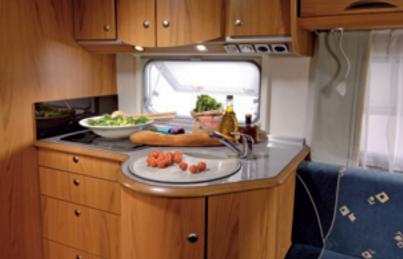

Drawer with telescopic runners for optimum utilisation of the storage compartment, right into the furthest corners.

L-shaped kitchen: Lots of work surface as a result of the flush fitting sink and hob with cover.

L-shaped kitchen: large work surface and generous storage space with particularly elegant styling.

# just like at home.

Cooking and baking: A hob with four burners (depending on the model).

Flush-mounted kitchen appliances with covers

An oven for cooking pleasure just like at home (not Marano t 585).

Waste separation, two extending waste bins for eco-friendly disposal (depending on the model).

Especially practical:
Roomy L-shaped
kitchen with lots of
storage space and
an extended work
surface.

Shower delights: Spacious bathroom with sturdy fittings. Separate shower with fixed dividing wall.

A good start