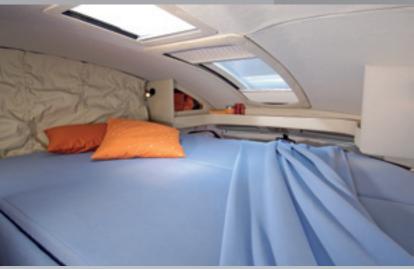

Alcove:
Generously proportioned sleeping area above the cab, with an internal height of 75 cm.
Skyroof® with lifting mechanism and roller blackout blind.

3 seat positions are possible.
The patented travellounge is available as an optional extra in some cases, depending on floor plan. Exclusively from Bürstner!

Alcove bed: Excellent night-time comfort with generous bed dimensions, internal height 75 cm. All alcove beds with slatted frame.