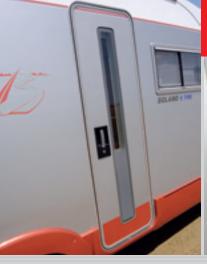

Security bonus: Hartal entrance door with especially sturdy fittings.

Eye-catcher: Elegant look with alloy wheels

Space gained: the fold-up alcove bed creates room for a cosy seating group.
A Reliner bench seat (optional extra) offers the ultimate in comfortable seating. Living design Valencia

Well thought-out: Small cabinets with retaining bars for all the toiletries that you like to have with you. Resistant: The Hartal entrance door gives the motorhome a particular degree of security. This is provided by, for example, especially sturdy door fittings and resilient, fullmetal hinges.