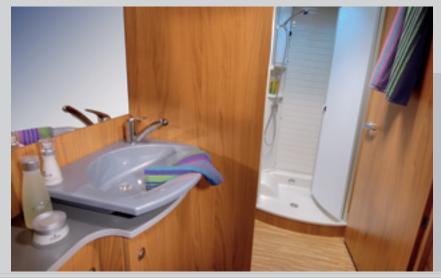

Especially practical:
Roomy L-shaped
kitchen with lots of
storage space and
an extended work
surface.

Shower delights: Spacious bathroom with sturdy fittings. Separate shower with fixed dividing wall.

A good start

# to the day.

Bubbling delights: Sturdy, domesticquality hand-held shower head for a refreshing shower (depending on the model).

Circular shower:
Intelligent use of
space for lots of
elbow room
(depending on
floor plan or
model)