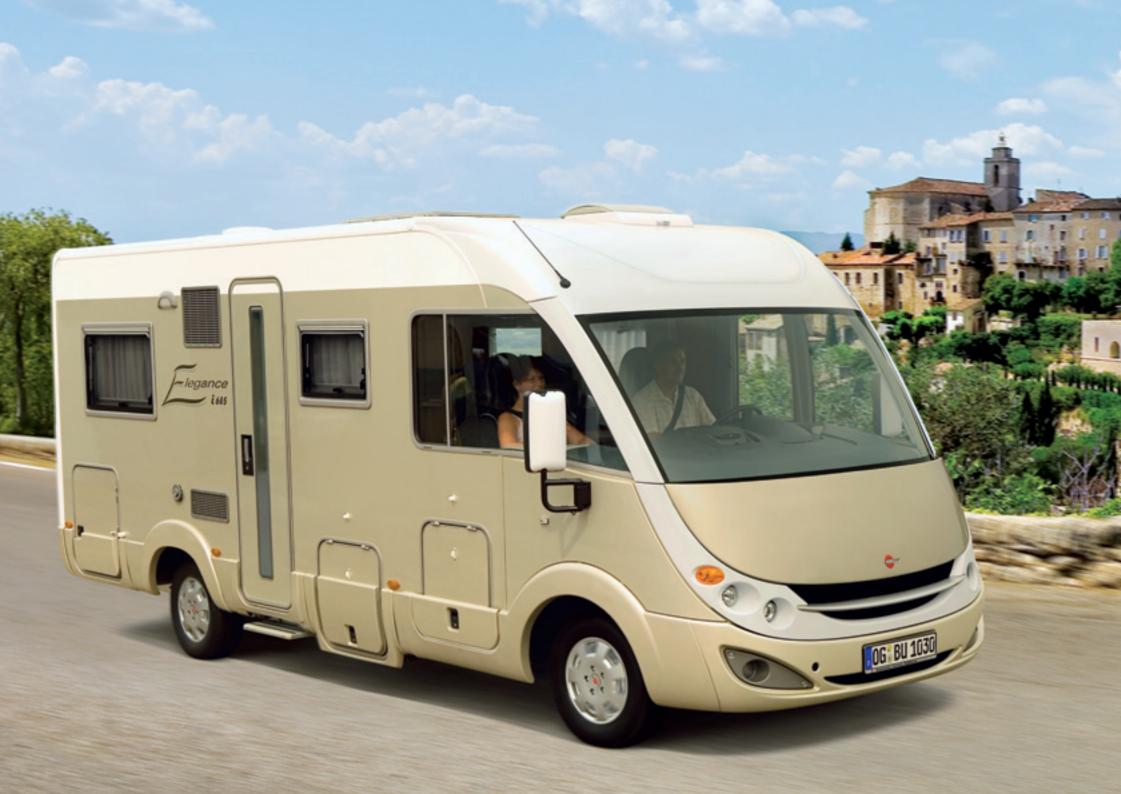

A genuinely elegant apparition on the roads of Europe. In addition to the standard version with a skirt in metallic Anthracite running all the way round, there are also two particularly elegant variations: Champagne or Silver.

# legance

Service panel: Digital display of battery charge state, water levels and other functions.

Low centre of gravity: 140 litres

of fresh water

and 100 litres of

**Brief summary:** 

100 l

Electronic sensors: The area behind the vehicle is monitored by sensors while reversing, alerting the driver to every obstacle.