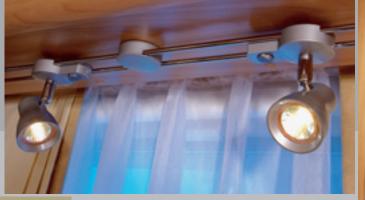

Sophisticated ambience: Storage compartments in two-tone wood design with elegantly shape bow handles.

Modern, functional furniture design with push-lock handles (Illustration: Kitchen cupboard).

"Multi Lux": Light rail for carefully aligned reading light.