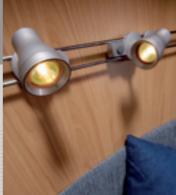

Novalife® upholstery from Bürstner received the Caravanning Design Award in 2006

Privacy: Perfectly integrated Remis blackout blinds for the windscreen and cab side windows.

Reading light: "Multi-Lux" lighting rail with adjustable halogen reading spotlights, which can be positioned and aligned just as you like.

Sophisticated ambience: Storage compartments in two-tone wood design with elegantly shape bow handles.

Modern, functional furniture design with push-lock handles (Illustration: Kitchen cupboard).

"Multi Lux": Light rail for carefully aligned reading light.