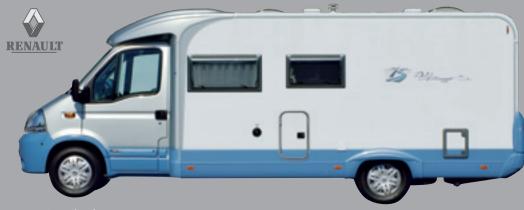

### The views:

The Solano sports slim lines with fluent transitions between the cab and the body. In addition to the classic version in white with grey skirts there are now three other versions, each with its own colour scheme: Silver, Fire and Ocean.

### The views:

The interesting design with three-colour paintwork makes the Delfin a real eye-catcher among the motorhomes. It is also available in the special Fire paint finish.

Standard

Fixed bed

oed Kitchen