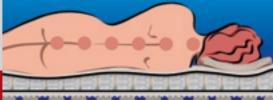

Three-point seat belts

ABS

Supplementary heat exchanger (body)

Underfloor utility area

Cab air-conditioning

Garage version

Airbag

Interior sprung mattresses

Flamenco

Standard

Energy reserves: The extra low-mounted gas cylinders are easy to install and remove.

Perfect styling: Elegantly fluent transition between cab and body.

Sleeping well: soft, pocket-sprung

mattress (package) with slatted frame.

Large hatch: Easy access to the large storage compartment under the bed (depending on the model).

Striking: Automobile-style rear lights, vertically aligned for optimum clarity and visibility to the rear.