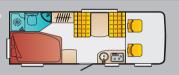

### The floor plans:

In the case of the Bürstner Solano you have a choice of five floor plans – with foreand-aft or transverse double bed, or even two single beds.

Solano t 615

Solano t 695 G

Solano t 700

Solano t 710

Solano t 720 G

Fixed bed

Bathroom/Toilet

Kitchen