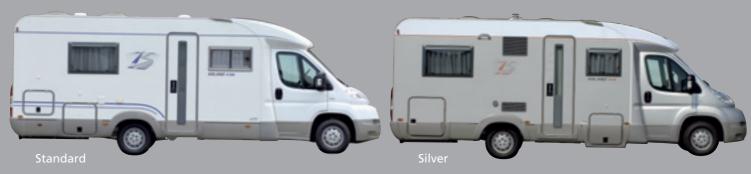

### The views:

The Solano sports slim lines with fluent transitions between the cab and the body. In addition to the classic version in white with grey skirts there are now three other versions, each with its own colour scheme: Silver, Fire and Ocean.

### Solano t 615 - the strengths:

- Optimum driving characteristics for comfortable long-distance
- Radio with navigation system incl. Europe CD (package)
- Modern design with wide-edge trims and striking rear end
- Special paint finishes, Silver,
  Fire and Ocean, available on request
- Comprehensive standard