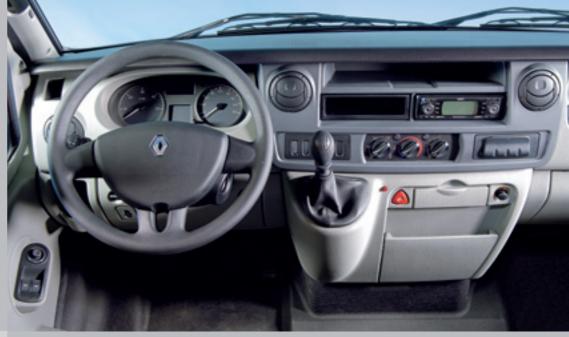

## Technology: Renault

Cockpit: Almost like driving a limousine. High levels of comfort and safety.

Sporty looks: Steel wheel rims with stylish wheel trims.

## Renault chassis - the strengths:

- modern 2.5-litre dCi engines
- Excellent active safety as a result of ABS and EBD (brake force distribution)
- = 6-speed gearbox as standard
  - Comprehensive luxury features
  - Electronic immobiliser
- Driver airbag as standard