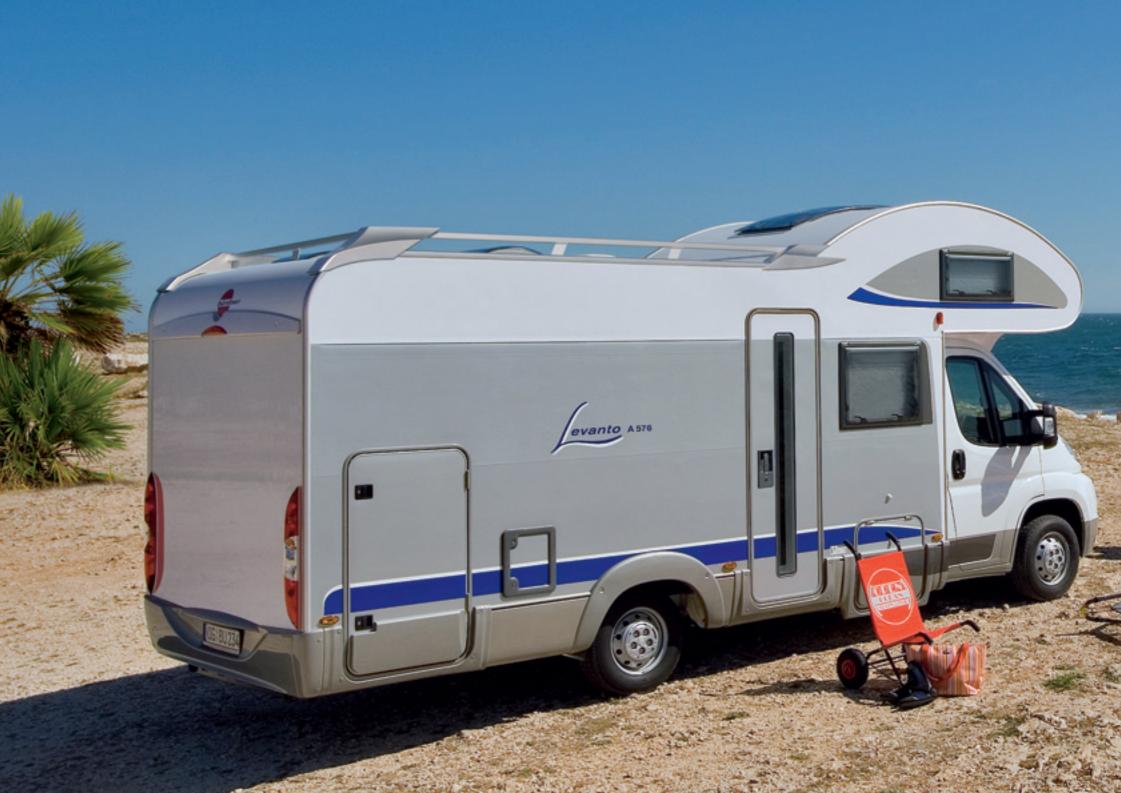

## Levanto - the strengths:

- Various floor plans with comfortable berths for up to 6 people
- Fold-up alcove bed for better use of space
- Alcove height 75 cm
- Bunk bed solution, which can be transformed into a rear garage in a trice.
- Heat-reflective glass in the cab.

Alcove:
Generously proportioned sleeping area above the cab, with an internal height of 75 cm.
Skyroof® with lifting mechanism and roller blackout blind.

## The floor plans:

As an alcove motorhome, the Levanto offers lots of room on a compact floor plan. Seven floor plans and various body lengths provide precisely the correct solution for every requirement.

Levanto A 530

Levanto A 574

A 576

A 580 G

A 625

Levanto A 640 G

Levanto A 650

Fixed bed

## The views:

an elegantly curved alcove, offering lots of room and an internal height of 75 cm. The basic finish is in white with grey skirts. Alternatively, Silver or Flamenco versions are available.

lamenco

Standard

Generously-proportioned bathroom: Toilet compartment at the rear with a separate shower on one side and a wardrobe on the other. A 530.

Levanto - the strengths:

- Elegantly curved alcove with 75 cm internal height
- Skyroof® fitted as standard for a bright interior
- (optional extra in some cases)
- **Comprehensive storage space**
- and fittings. With sturdily finished furniture
- 8 upholstery designs at no extra charge