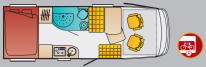

### The floor plans:

The Bürstner Delfin is available in two floor plans. Common to all the models are a large storage compartment and a bathroom with separate shower.

Delfir t 680

Delfin t 695 G

### The views:

The interesting design with three-colour paintwork makes the Delfin a real eye-catcher among the motorhomes. It is also available in the special Fire paint finish.

Standard

Fixed bed

oed Kitchen

Table/Cupboards/ Shelves

Seating areas

Bathroom/Toilet