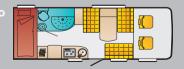

### The floor plans:

The Bürstner Delfin is available in two floor plans. Common to all the models are a large storage compartment and a bathroom with separate shower.

Delfir t 680

Delfin t 695 G

### The views:

The interesting design with three-colour paintwork makes the Delfin a real eye-catcher among the motorhomes. It is also available in the special Fire paint finish.

Standard

Fixed bed

oed Kitchen