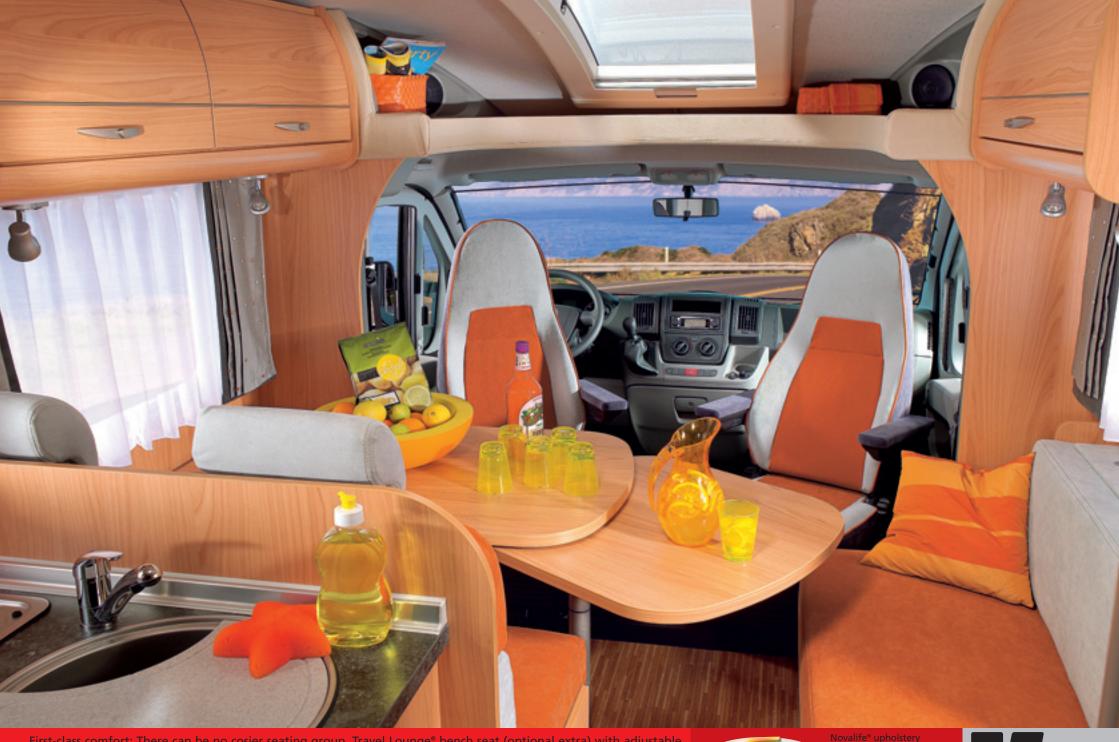

Europe in complete
luxury.

manoeuvrable enough for eventful city tours. At the same time, it also offers precisely the kind of long-distance comfort that frequent travellers really appreciate.

First-class comfort: There can be no cosier seating group. Travel Lounge® bench seat (optional extra) with adjustable backrest. Table with extra tabletop that can be swung out for more surface area. Easy-care novalife® upholstery with a soft feel almost like leather.

Novalife® upholstery from Bürstner received the Caravanning Design Award in 2006

Privacy: Perfectly integrated Remis blackout blinds for the windscreen and cab side windows.

Reading light: "Multi-Lux" lighting rail with adjustable halogen reading spotlights, which can be positioned and aligned just as you like.