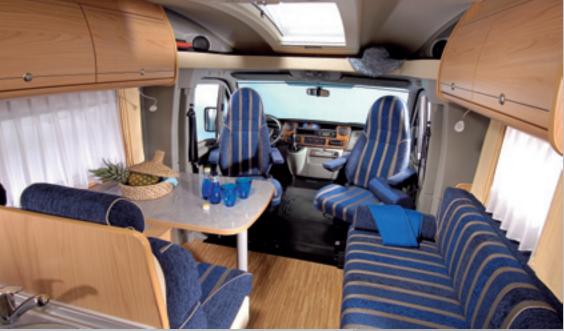

Driving pleasure: A comfortable ride almost like in a limousine, underlined by a cockpit with wood inlays (optional extra).

Travelling and living: Just turn the driver's and front passenger's seats around, and the front section of the Delfin is transformed into a cosy seating group for four. Salerno living design.