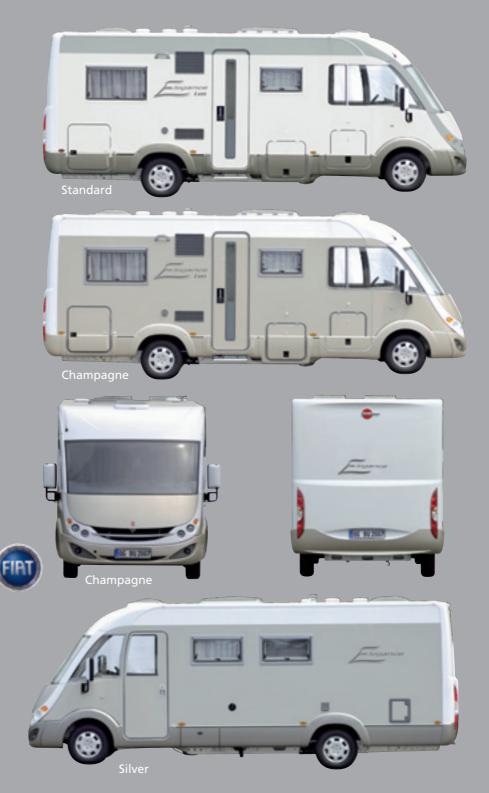

A genuinely elegant apparition on the roads of Europe. In addition to the standard version with a skirt in metallic Anthracite running all the way round, there are also two particularly elegant variations: Champagne or Silver.