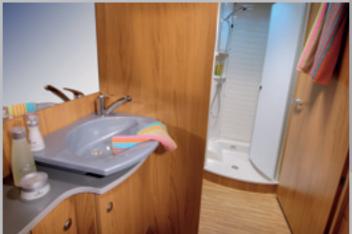

Especially practical:
Roomy L-shaped
kitchen with lots of
storage space and
an extended work
surface.

Shower delights: Spacious bathroom with sturdy fittings. Separate shower with fixed dividing wall.

A good start

Space gained: Elegantly rounded base cabinet with plenty of room for towels and toiletries.

The feeling of freedom: Genuine independence also includes the bathroom in the motorhome, which in the case of Bürstner is especially smartly and comprehensively equipped.

# to the day.

Bubbling delights: Sturdy, domesticquality hand-held shower head for a refreshing shower (depending on the model).

Circular shower:
Intelligent use of
space for lots of
elbow room
(depending on
floor plan or
model)