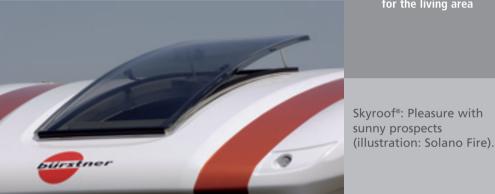

### The details:

Skiing fun: Vertical storage compartment with external door; a secure place to keep your skiing gear. Solano t 710.

Fluent styling: Seamless integra-

tion of cab and

body (illustrati-

on: Solano Ocean)

Hot water heating system: the comfortable way of providing warmth.

Unobstructed view: The space above the cab and seating group is flooded with light, thanks to the Skyroof® (standard/package in some cases).