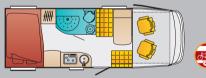

### The floor plans:

In the case of the Bürstner Solano you have a choice of five floor plans – with foreand-aft or transverse double bed, or even two single beds.

Solano t 615

Solano t 695 G

Solano t 700

### The views:

The Solano sports slim lines with fluent transitions between the cab and the body. In addition to the classic version in white with grey skirts there are now three other versions, each with its own colour scheme: Silver, Fire and Ocean.