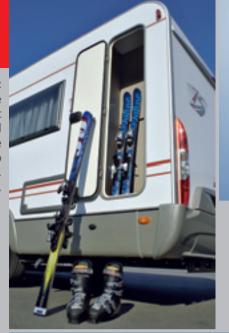

### The details:

Skiing fun: Vertical storage compartment with external door; a secure place to keep your skiing gear. Solano t 710.

Fluent styling: Seamless integra-

tion of cab and

body (illustrati-

on: Solano Ocean)