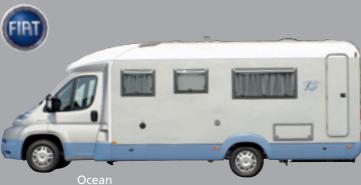

### Solano t 615 - the strengths:

- Optimum driving characteristics for comfortable long-distance
- Radio with navigation system incl. Europe CD (package)
- Modern design with wide-edge trims and striking rear end
- Special paint finishes, Silver,
  Fire and Ocean, available on request
- Comprehensive standard

### The views:

The Solano sports slim lines with fluent transitions between the cab and the body. In addition to the classic version in white with grey skirts there are now three other versions, each with its own colour scheme: Silver, Fire and Ocean.