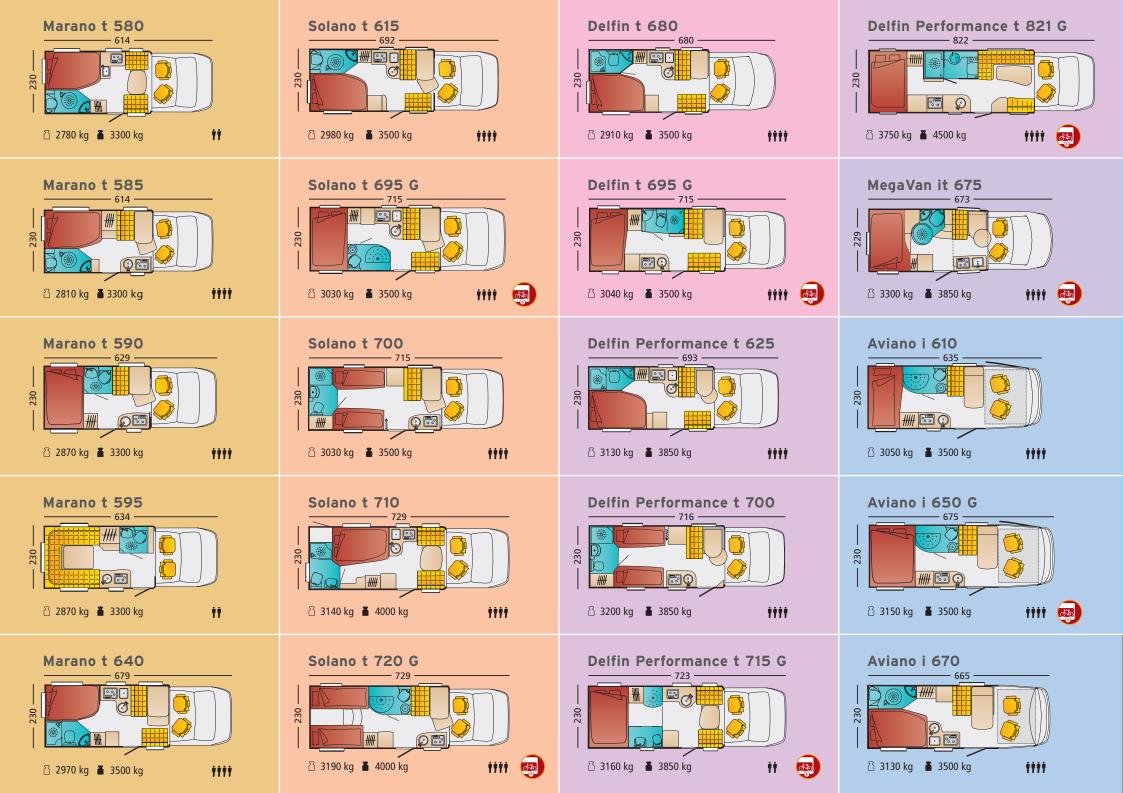

### The floor plans:

Marano t 580

Marano t 585

Marano t 590

Marano t 595

Marano t 640

Fixed bed

Bathroom/Toilet

### The views:

The Marano is available in four floor plan options, which focus on different aspects. You have a choice between the popular fore-and-aft bed with bathroom on the side, and an extra-wide bed built across the vehicle, with a large rear storage compartment.

### The floor plans:

In the case of the Bürstner Solano you have a choice of five floor plans – with foreand-aft or transverse double bed, or even two single beds.

Solano t 615

Solano t 695 G

Solano t 700

Solano t 710

Solano t 720 G

Fixed bed

Bathroom/Toilet

Kitchen

### The views:

The Solano sports slim lines with fluent transitions between the cab and the body. In addition to the classic version in white with grey skirts there are now three other versions, each with its own colour scheme: Silver, Fire and Ocean.