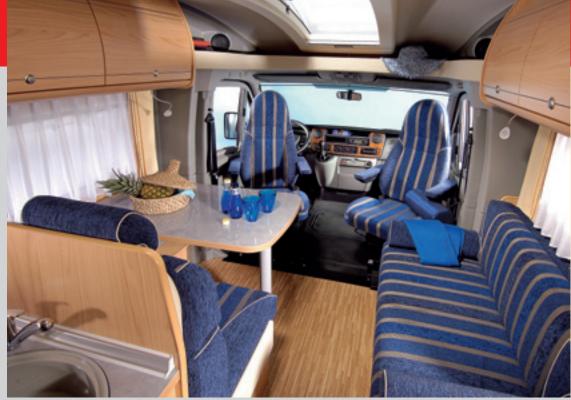

# New developments at Bürstner,

Mobile Style with Comfort
— so that you feel at home immediately, wherever you are.

The interiors of Bürstner motorhomes have reached a new dimension. The rigid bench seats have been developed to become the Travellounge® or the Reliner® sofa. The toilet compartment has become the spacious bathroom with an impressive amount of room, and the sky-roof makes the space appear in an entirely new light.

reliner

Modern media column

Space flooded with light thanks to the skyroof®.

reliner® sofa with multiple adjustment

| In a partially-integrated Bürstner motorhome, you can undertake even long motorway journeys in a relaxed and comfortable manner. Its low centre of gravity ensures pleasant handling characteristics. The compact, low design turns even curving country lanes and narrow roads through villages into a pleasure. The clever way the cab is integrated into the living area, depending on the floor plan, provides plenty of room and freedom of movement. | Marano                                                                                                                                              | Entry-level leisure mobility.                       |  |
|------------------------------------------------------------------------------------------------------------------------------------------------------------------------------------------------------------------------------------------------------------------------------------------------------------------------------------------------------------------------------------------------------------------------------------------------------------|-----------------------------------------------------------------------------------------------------------------------------------------------------|-----------------------------------------------------|--|
|                                                                                                                                                                                                                                                                                                                                                                                                                                                            | Solano                                                                                                                                              | Living and travelling in luxury.                    |  |
|                                                                                                                                                                                                                                                                                                                                                                                                                                                            | Delfin                                                                                                                                              | Quite simply in a class of its own.                 |  |
|                                                                                                                                                                                                                                                                                                                                                                                                                                                            | Delfin Performance                                                                                                                                  | An eye-catcher with inner values.                   |  |
|                                                                                                                                                                                                                                                                                                                                                                                                                                                            | MegaVan                                                                                                                                             | The sum of creative ideas and innovative solutions. |  |
| The fully-integrated models  In the top category of Bürstner motorhomes you sit right in the middle of your living room, even while you are driving. You are surrounded by an ambience that exudes exquisite luxury, experiencing the passing scenery through a huge, panoramic windscreen.                                                                                                                                                                | Aviano                                                                                                                                              | Superior travel in luxurious surroundings.          |  |
|                                                                                                                                                                                                                                                                                                                                                                                                                                                            | Elegance                                                                                                                                            | Enjoying your leisure time in complete luxury.      |  |
| The alcove model  Are you looking for a motorhome with plenty of room for living and sleeping, and do you value generous storage space? The classic alcove motorhomes from Bürstner will fit the bill perfectly.                                                                                                                                                                                                                                           | Levanto                                                                                                                                             | The classic for the whole family.                   |  |
|                                                                                                                                                                                                                                                                                                                                                                                                                                                            |                                                                                                                                                     |                                                     |  |
| Bürstner has it all                                                                                                                                                                                                                                                                                                                                                                                                                                        | <ul> <li>Living, seating and sleeping comfort,<br/>kitchen and bathroom fittings, quality,<br/>technology, options, floor plans, fabrics</li> </ul> | Complete equipment and room for special requests    |  |