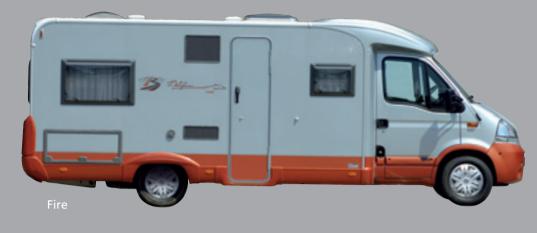

An unusual feature for a motorhome in this category is the opportunity to choose between four colour options. In addition to the standard design in white with grey skirts

there is the alternative with blue skirts. The Flamenco and Fire versions are available for an extra charge.

### Marano - the strengths:

- Extremely comfortable beds with Extremely comfortable slatted frames and pocket-spring mattresses (packages)
- Low-mounted gas cylinder compartment for easy loading
- Radio system including loudspeakers in the living area.
- Choice of exterior design in white/grey or white/blue (at no extra charge)
- Special Flamenco and Fire paint finishes, optional extras