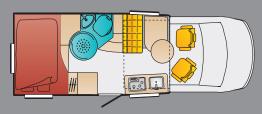

## The floor plans:

Numerous innovative solutions make the MegaVan a very special kind of motorhome. An open floor plan with fluent transitions between the individual functions gives a picture of generous space. The bathroom with its generously proportioned circular shower makes itself really small when not in use, talking up hardly any room. The double bed at the rear is located above a huge, easily accessible storage compartment with garage (with optional slide-out).

## MegaVan it 675

Garage version

Fixed bed

\_ k

Kitchen

Seating areas

Bathroom/Toilet

Table/Cupboards/ Shelves