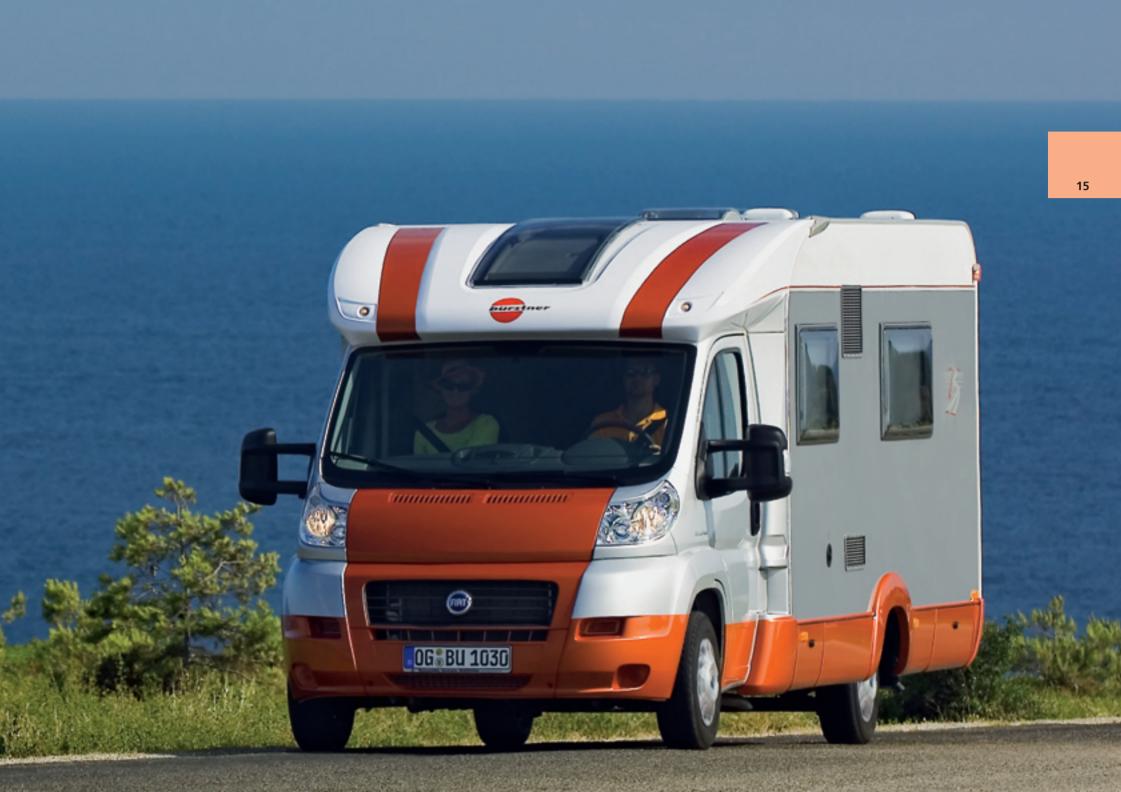

reliner

Modern media column

Space flooded with light thanks to the skyroof®.

reliner® sofa with multiple adjustment

| In a partially-integrated Bürstner motorhome, you can undertake even long motorway journeys in a relaxed and comfortable manner. Its low centre of gravity ensures pleasant handling characteristics. The compact, low design turns even curving country lanes and narrow roads through villages into a pleasure. The clever way the cab is integrated into the living area, depending on the floor plan, provides plenty of room and freedom of movement. | Marano                                                                                                                                              | Entry-level leisure mobility.                       |  |
|------------------------------------------------------------------------------------------------------------------------------------------------------------------------------------------------------------------------------------------------------------------------------------------------------------------------------------------------------------------------------------------------------------------------------------------------------------|-----------------------------------------------------------------------------------------------------------------------------------------------------|-----------------------------------------------------|--|
|                                                                                                                                                                                                                                                                                                                                                                                                                                                            | Solano                                                                                                                                              | Living and travelling in luxury.                    |  |
|                                                                                                                                                                                                                                                                                                                                                                                                                                                            | Delfin                                                                                                                                              | Quite simply in a class of its own.                 |  |
|                                                                                                                                                                                                                                                                                                                                                                                                                                                            | Delfin Performance                                                                                                                                  | An eye-catcher with inner values.                   |  |
|                                                                                                                                                                                                                                                                                                                                                                                                                                                            | MegaVan                                                                                                                                             | The sum of creative ideas and innovative solutions. |  |
| The fully-integrated models  In the top category of Bürstner motorhomes you sit right in the middle of your living room, even while you are driving. You are surrounded by an ambience that exudes exquisite luxury, experiencing the passing scenery through a huge, panoramic windscreen.                                                                                                                                                                | Aviano                                                                                                                                              | Superior travel in luxurious surroundings.          |  |
|                                                                                                                                                                                                                                                                                                                                                                                                                                                            | Elegance                                                                                                                                            | Enjoying your leisure time in complete luxury.      |  |
| The alcove model  Are you looking for a motorhome with plenty of room for living and sleeping, and do you value generous storage space? The classic alcove motorhomes from Bürstner will fit the bill perfectly.                                                                                                                                                                                                                                           | Levanto                                                                                                                                             | The classic for the whole family.                   |  |
|                                                                                                                                                                                                                                                                                                                                                                                                                                                            |                                                                                                                                                     |                                                     |  |
| Bürstner has it all                                                                                                                                                                                                                                                                                                                                                                                                                                        | <ul> <li>Living, seating and sleeping comfort,<br/>kitchen and bathroom fittings, quality,<br/>technology, options, floor plans, fabrics</li> </ul> | Complete equipment and room for special requests    |  |

## 2007

New lighting concept:
Multi Lux

A spatial miracle: the spacious bathroom

Impressive kitchen technology: TEC Tower

travellounge®: The variable bench seat

|                                                                                                                                                                             |         |      | Page    |
|-----------------------------------------------------------------------------------------------------------------------------------------------------------------------------|---------|------|---------|
| The Marano is particularly good value for money, and is at the same time fully equipped. It offers a lot as standard.                                                       | FIRT    | ***  | 8-13    |
| With its excellent driving comfort the Solano enables relaxed travel, and turns even long journeys into a pleasure.                                                         | FIRT    | ***  | 14 - 19 |
| The Delfin appeals to people with a feel for aesthetics. The living comfort it offers will meet even the highest expectations.                                              | RENAULT | ***  | 20-25   |
| The Delfin Performance is aimed at active people. Its intelligent underfloor storage area offers plenty of room for everything that turns leisure into an experience.       | RENAULT | **** | 26-31   |
| The MegaVan takes an entirely new approach. Its intelligent spatial concept combines the advantages of a partially-integrated design with those of an integrated motorhome. | RENAULT | **** | 32-37   |
| The Aviano is cost-effective opportunity to drive an integrated motorhome. Its equipment is comprehensive, and its price attractive.                                        | FIRT    | ***  | 38-43   |
| The Elegance is primarily used by people who value an independent lifestyle, and who want to experience nature in luxurious surroundings.                                   | FIRT    | **** | 44 - 49 |
| With its large alcove, the Levanto offers plenty of room for everyone. That makes it the perfect basis for an adventure holiday with the entire family.                     | FIN     | ***  | 50 - 55 |
|                                                                                                                                                                             |         |      |         |