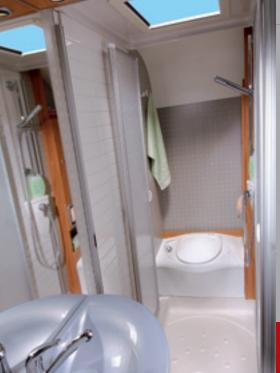

Especially practical:
Roomy L-shaped
kitchen with lots of
storage space and
an extended work
surface.

Shower delights: Spacious bathroom with sturdy fittings. Separate shower with fixed dividing wall.

A good start

Space gained: Elegantly rounded base cabinet with plenty of room for towels and toiletries.

The feeling of freedom: Genuine independence also includes the bathroom in the motorhome, which in the case of Bürstner is especially smartly and comprehensively equipped.

Spacious bathroom 1: The door to the bathroom becomes a partition and a generously-proportioned bathroom area is created, with a dressing room and separate shower.

Exemplary positioning of the spacious bathroom (in this case, t 715 G)

Spacious bathroom 2: An interesting solution that takes up little room and ensures agreeable privacy.

# to the day.

Bubbling delights: Sturdy, domesticquality hand-held shower head for a refreshing shower (depending on the model).

Circular shower:
Intelligent use of
space for lots of
elbow room
(depending on
floor plan or
model)