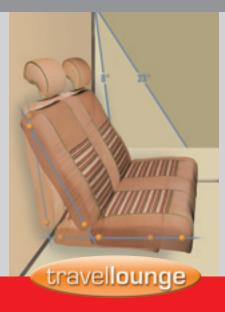

Raised rear bed with storage

Integrated Skyroof® for an interior flooded with light

novalife® orange as standard

compartment with circular

Travel Lounge: With a flick of the wrist, the backrest changes from the upright position for eating to the comfort position for travelling and relaxing. 3 seat positions are possible. The patented travellounge comes as standard. Exclusively from Bürstner!

# seating

The pilots' seats become comfortable armchairs in a trice (in some cases as standard, in others as part of a package).

Travel Lounge: With a flick of the wrist the backrest changes from the upright position for eating to the comfort position for travelling and relaxing.

3 seat positions are possible.
The patented travellounge is available as an optional extra in some cases, depending on floor plan. Exclusively from Bürstner!

Alcove bed: Excellent night-time comfort with generous bed dimensions, internal height 75 cm. All alcove beds with slatted frame.