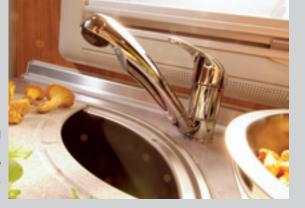

Utilisation of space: Drawers with elaborate telescopic extensions for optimum use of the full depth of the cupboard.

Tap: Solid single-lever, domestic-quality mixer tap.

A well-rounded affair: Elegant styling without any sharp corners or edges, with the optimum useable storage space. (depending on the floor plan)