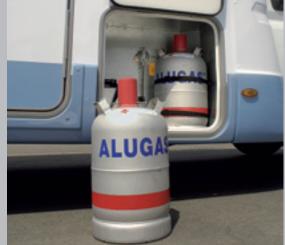

Flamenco

Standard

Energy reserves: The extra low-mounted gas cylinders are easy to install and remove.

Perfect styling: Elegantly fluent transition between cab and body.

Sleeping well: soft, pocket-sprung

### Marano - the strengths:

- Extremely comfortable beds with Extremely comfortable slatted frames and pocket-spring mattresses (packages)
- Low-mounted gas cylinder compartment for easy loading
- Radio system including loudspeakers in the living area.
- Choice of exterior design in white/grey or white/blue (at no extra charge)
- Special Flamenco and Fire paint finishes, optional extras