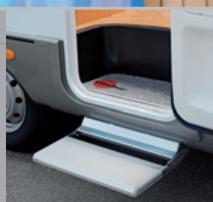

Electric step an integral component.

Electrically extending step at the door.

Entrance:

Ready to hand: Stylish grab handle next to the door for easy entry.

Extremely large storage compartment under the double bed (depending on floor plan).

Elegance i 685