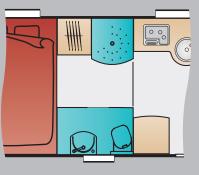

### The floor plans:

Marano t 580

Marano t 585

Marano t 590

Marano t 595

Marano t 640

Fixed bed

Bathroom/Toilet

### The views:

The Marano is available in four floor plan options, which focus on different aspects. You have a choice between the popular fore-and-aft bed with bathroom on the side, and an extra-wide bed built across the vehicle, with a large rear storage compartment.