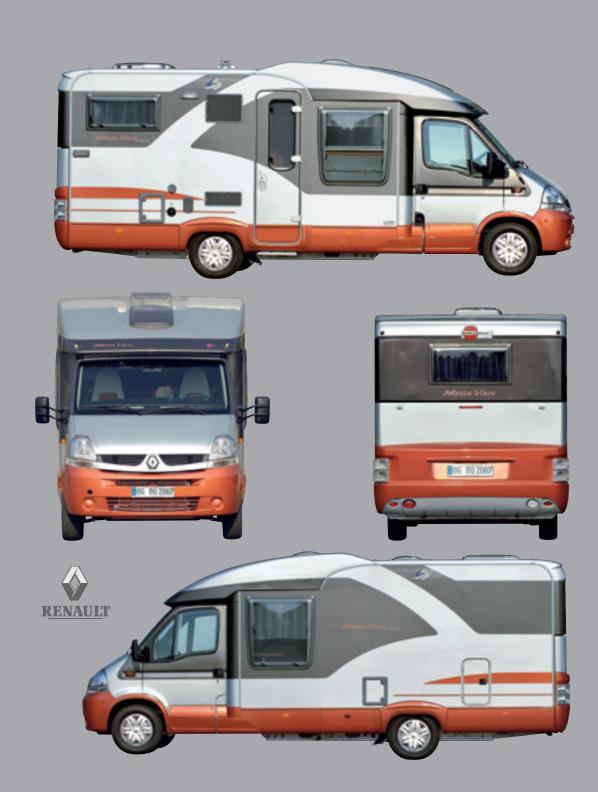

## MegaVan - the strengths:

- Partially integrated motorhome with four fixed berths
- Travel Lounge® bench seat with adjustable backrest and seat area
- Innovative, space-saving toilet compartment with circular shower
- Raised rear bed with storage compartment below.
- Integrated Skyroof® for an interior flooded with light

MegaVan it 675

Drop-down bed: Just a few adjustments, and down comes a second double bed with no trouble at all.

Rear bed: You will sleep comfortably here on a pocketsprung mattress with slatted frame.

Intelligent use of space: Sleeping and bathroom area in the rear of the MegaVan.

Innovative: What takes up hardly any room when not in use ...

> ... becomes a generously proportioned bathroom with circular shower as soon as the doors are closed.

## The floor plans:

Numerous innovative solutions make the MegaVan a very special kind of motorhome. An open floor plan with fluent transitions between the individual functions gives a picture of generous space. The bathroom with its generously proportioned circular shower makes itself really small when not in use, talking up hardly any room. The double bed at the rear is located above a huge, easily accessible storage compartment with garage (with optional slide-out).

## MegaVan it 675

Garage version

Fixed bed

\_ k

Kitchen

Seating areas

Bathroom/Toilet

Table/Cupboards/ Shelves

## The views:

The MegaVan is distinguished by interesting styling and colours that make it a real eye-catcher. A motorhome that displays its special character at first glance.

The details:

Outdoor kit-

chen: Extra-