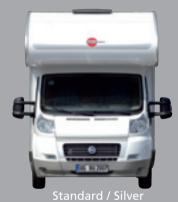

An unusual feature for a motorhome in this category is the opportunity to choose between four colour options. In addition to the standard design in white with grey skirts

there is the alternative with blue skirts. The Flamenco and Fire versions are available for an extra charge.

Flamenco

Standard

Energy reserves: The extra low-mounted gas cylinders are easy to install and remove.

Perfect styling: Elegantly fluent transition between cab and body.

Sleeping well: soft, pocket-sprung

### Marano - the strengths:

- Extremely comfortable beds with Extremely comfortable slatted frames and pocket-spring mattresses (packages)
- Low-mounted gas cylinder compartment for easy loading
- Radio system including loudspeakers in the living area.
- Choice of exterior design in white/grey or white/blue (at no extra charge)
- Special Flamenco and Fire paint finishes, optional extras