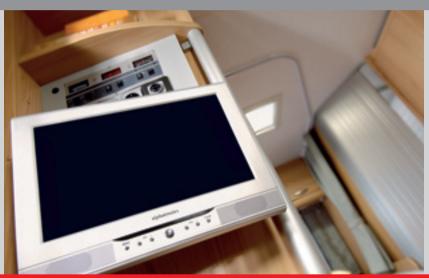

# Quality in details.

Detail: Sturdy latch on the door (depending on floor plan).

> Media column: Bracket for a flat screen (optional extra), which can be turned through 180°.

Fluent, harmonious transition between cab and body.

# Options

Manoeuvring aid: reverse driving sensors for reliable monitoring of the space behind the vehicle.

On-board cinema: TV with LCD flat screen for information and entertainment. (depending on the model)