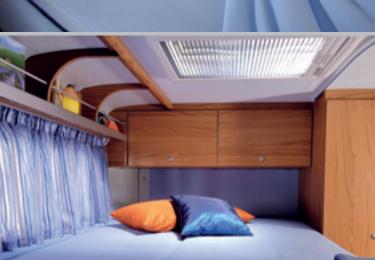

MegaVan it 675

Drop-down bed: Just a few adjustments, and down comes a second double bed with no trouble at all.

Rear bed: You will sleep comfortably here on a pocketsprung mattress with slatted frame.

Intelligent use of space: Sleeping and bathroom area in the rear of the MegaVan.

Innovative: What takes up hardly any room when not in use ...

> ... becomes a generously proportioned bathroom with circular shower as soon as the doors are closed.