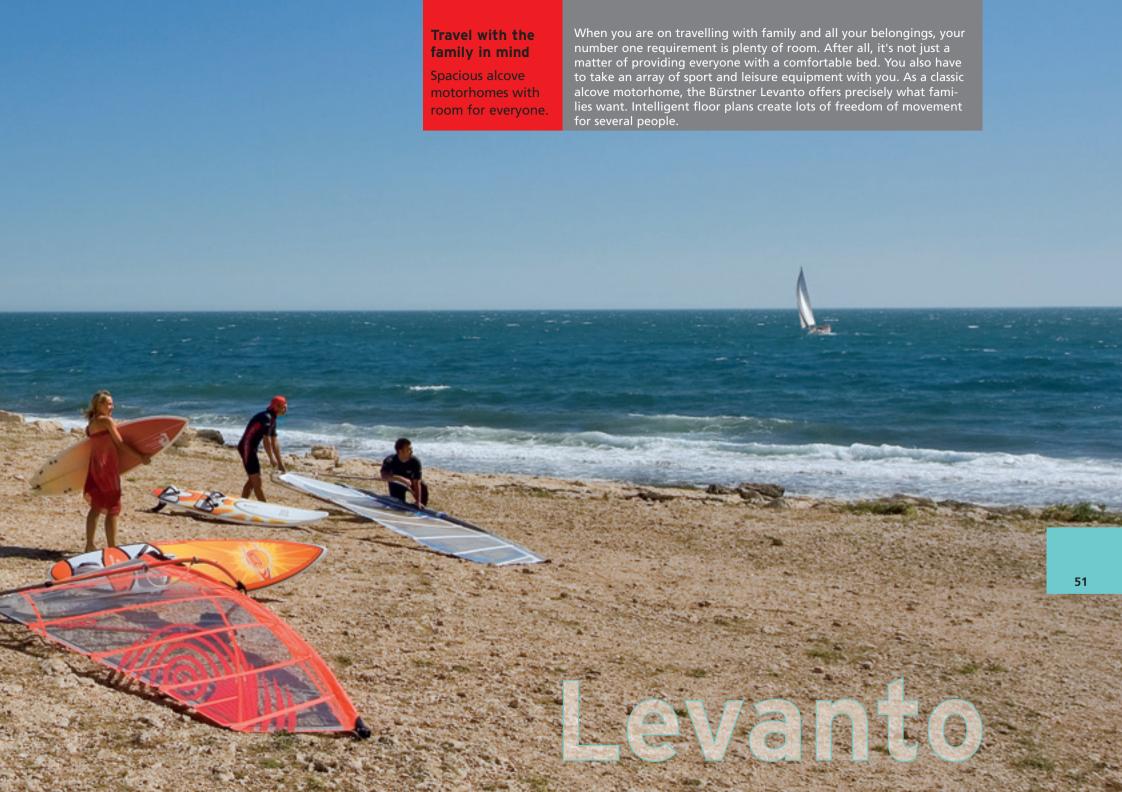

## Levanto - the strengths:

- Various floor plans with comfortable berths for up to 6 people
- Fold-up alcove bed for better use of space
- Alcove height 75 cm
- Bunk bed solution, which can be transformed into a rear garage in a trice.
- Heat-reflective glass in the cab.

## The floor plans:

As an alcove motorhome, the Levanto offers lots of room on a compact floor plan. Seven floor plans and various body lengths provide precisely the correct solution for every requirement.

## The views:

an elegantly curved alcove, offering lots of room and an internal height of 75 cm. The basic finish is in white with grey skirts. Alternatively, Silver or Flamenco versions are available.