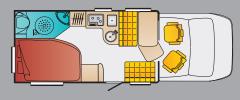

### The floor plans:

In the case of the Bürstner Solano you have a choice of five floor plans – with foreand-aft or transverse double bed, or even two single beds.

Solano t 615

Solano t 695 G

Solano t 700

Solano t 710

Solano t 720 G

Fixed bed

Bathroom/Toilet

Kitchen

### The views:

The Solano sports slim lines with fluent transitions between the cab and the body. In addition to the classic version in white with grey skirts there are now three other versions, each with its own colour scheme: Silver, Fire and Ocean.