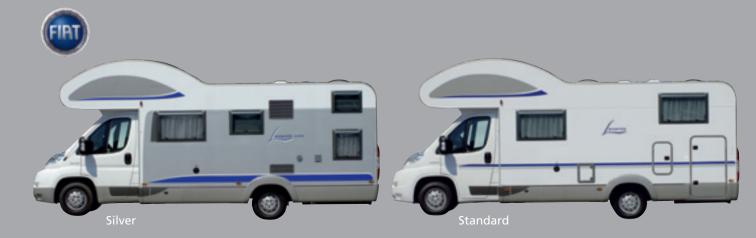

An unusual feature for a motorhome in this category is the opportunity to choose between four colour options. In addition to the standard design in white with grey skirts

there is the alternative with blue skirts. The Flamenco and Fire versions are available for an extra charge.

Flamenco

Standard

Energy reserves: The extra low-mounted gas cylinders are easy to install and remove.

Perfect styling: Elegantly fluent transition between cab and body.

Sleeping well: soft, pocket-sprung

### Marano - the strengths:

- Extremely comfortable beds with Extremely comfortable slatted frames and pocket-spring mattresses (packages)
- Low-mounted gas cylinder compartment for easy loading
- Radio system including loudspeakers in the living area.
- Choice of exterior design in white/grey or white/blue (at no extra charge)
- Special Flamenco and Fire paint finishes, optional extras