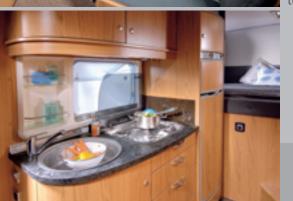

Solid locking function while on the move.

L-shaped kitchen: Completely equipped with plenty of storage space and work surfaces (export version).

Drawer with telescopic runners for optimum utilisation of the storage compartment, right into the furthest corners.

L-shaped kitchen: Lots of work surface as a result of the flush fitting sink and hob with cover.

L-shaped kitchen: large work surface and generous storage space with particularly elegant styling.