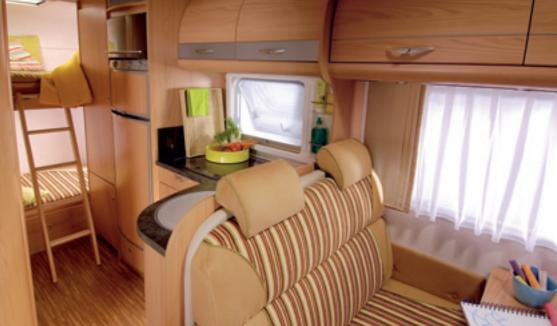

Versatile: In the case of the model with bunk beds, the lower bunk can be folded up to create additional storage space.

L-shaped kitchen: Large work surface, lots of storage space, plus the TEC Tower comprising a 150litre refrigerator, a 26-litre freezer compartment and an oven

Shower delights: Generously proportioned bathroom with separate shower.