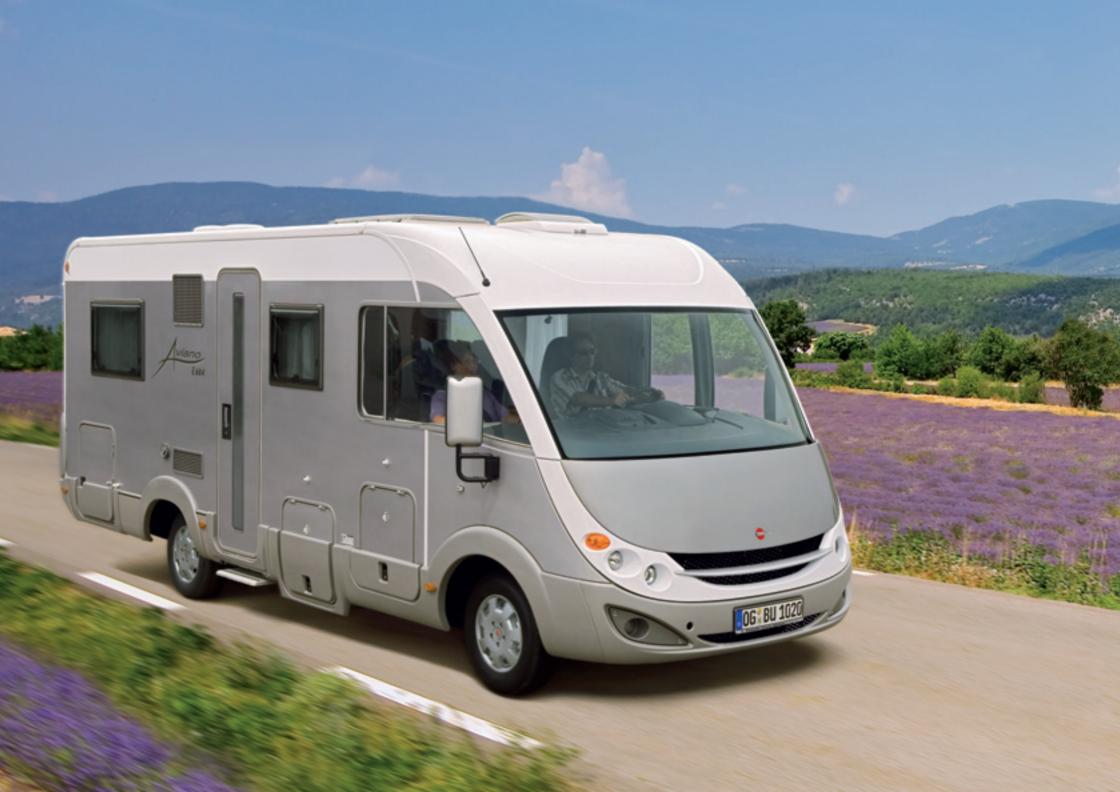

## Aviano - the strengths:

- An integrated motorhome at a particularly advantageous price
- Sophisticated interior design with furnishings in walnut trim
- A choice of 8 design options for upholstery and textiles (at no extra charge)
- Extremely easy-care novalife® upholstery available in two versions (optional extra)

## The views:

driving experience. Its elegant lines underline the sophisticated combination of white with grey

Targeted light: "Multi Lux" lighting system with adjustable halogen reading spotlights, which can be positioned and aligned just as you like.