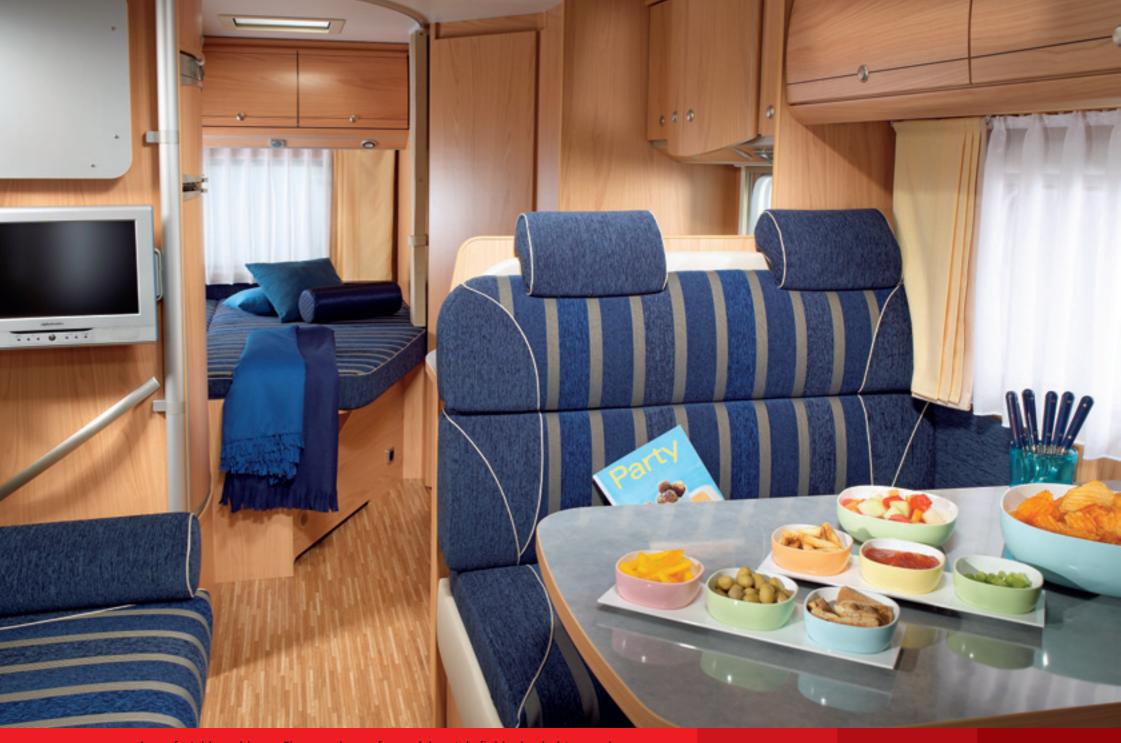

A comfortable ambience: Fine wooden surfaces, elaborately finished upholstery and an unrestricted impression of space, which never gives rise to feelings of confinement. Living design Granada.

23

Unobstructed view: The space above the cab and seating group is flooded with light, thanks to the Skyroof® with its roller blackout blind

Clear structure: subdivided areas for living, cooking and sleeping. novalife® Brown upholstery design