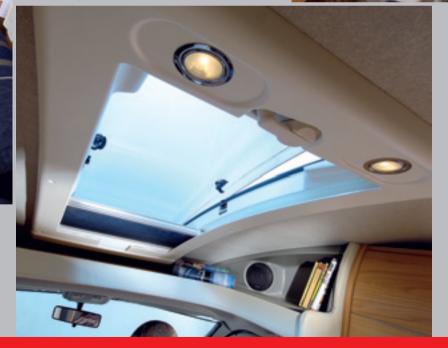

Alcove:
Generously proportioned sleeping area above the cab, with an internal height of 75 cm.
Skyroof® with lifting mechanism and roller blackout blind.

Hot water heating system: the comfortable way of providing warmth.

Unobstructed view: The space above the cab and seating group is flooded with light, thanks to the Skyroof® (standard/package in some cases).