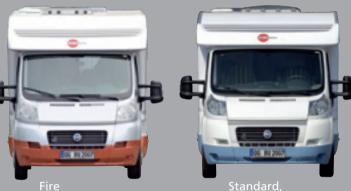

An unusual feature for a motorhome in this category is the opportunity to choose between four colour options. In addition to the standard design in white with grey skirts

there is the alternative with blue skirts. The Flamenco and Fire versions are available for an extra charge.

Flamenco

Standard

Energy reserves: The extra low-mounted gas cylinders are easy to install and remove.

Perfect styling: Elegantly fluent transition between cab and body.

Sleeping well: soft, pocket-sprung

### Marano - the strengths:

- Extremely comfortable beds with Extremely comfortable slatted frames and pocket-spring mattresses (packages)
- Low-mounted gas cylinder compartment for easy loading
- Radio system including loudspeakers in the living area.
- Choice of exterior design in white/grey or white/blue (at no extra charge)
- Special Flamenco and Fire paint finishes, optional extras