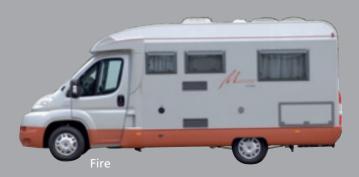

An unusual feature for a motorhome in this category is the opportunity to choose between four colour options. In addition to the standard design in white with grey skirts

there is the alternative with blue skirts. The Flamenco and Fire versions are available for an extra charge.

### Marano - the strengths:

- Extremely comfortable beds with Extremely comfortable slatted frames and pocket-spring mattresses (packages)
- Low-mounted gas cylinder compartment for easy loading
- Radio system including loudspeakers in the living area.
- Choice of exterior design in white/grey or white/blue (at no extra charge)
- Special Flamenco and Fire paint finishes, optional extras