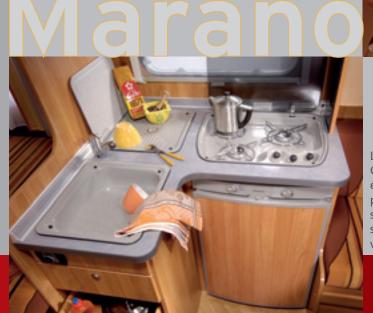

Practical:

equipped

integrated

shower.

Completely-

bathroom with

Marano t 580 - its strengths:

- Compact dimensions with space-saving floor plans
- Complete equipment with many extras as standard
- Well thought-out use of space with lots of storage
- Comfortable beds with pocket-sprung mattresses
- Fixed bed with slatted frame

Solid locking function while on the move.

L-shaped kitchen: Completely equipped with plenty of storage space and work surfaces (export version).

Drawer with telescopic runners for optimum utilisation of the storage compartment, right into the furthest corners.

L-shaped kitchen: Lots of work surface as a result of the flush fitting sink and hob with cover.

L-shaped kitchen: large work surface and generous storage space with particularly elegant styling.