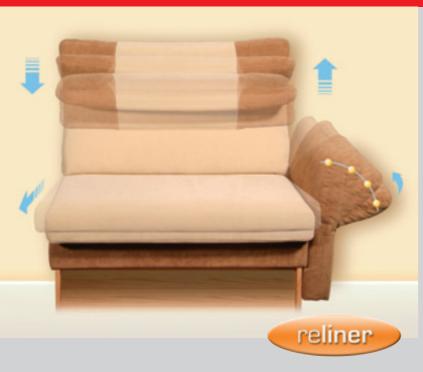

Whatever happens, with Novalife®, all it takes is a cloth and some clean water to wipe away all traces of any little accident.

Reliner®: The ultimate upholstered furniture for entirely stress-free relaxation. An innovation that is only available from Bürstner (optional extra, depending on floor plan and model, standard for Elegance).

Reliner®: Specially developed sofa with multiple comfort adjustment of the backrest, neck cushion and armrests. An innovation that you will only find at Bürstner.

Novalife®: a durable material with leather-style looks, breathing and stain-resistant, exclusively available from Bürstner!