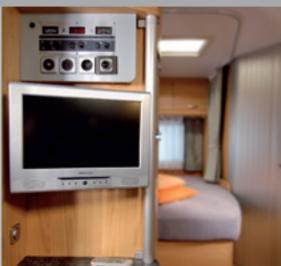

# Quality in details.

Detail: Sturdy latch on the door (depending on floor plan).

> Media column: Bracket for a flat screen (optional extra), which can be turned through 180°.

Fluent, harmonious transition between cab and body.