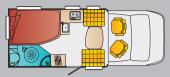

### The floor plans:

Marano t 580

Marano t 585

Marano t 590

Marano t 595

Marano t 640

Fixed bed

Bathroom/Toilet

### The views:

The Marano is available in four floor plan options, which focus on different aspects. You have a choice between the popular fore-and-aft bed with bathroom on the side, and an extra-wide bed built across the vehicle, with a large rear storage compartment.