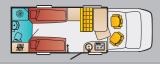

### The floor plans:

The Bürstner Delfin is available in two floor plans. Common to all the models are a large storage compartment and a bathroom with separate shower.

Delfir t 680

Delfin t 695 G