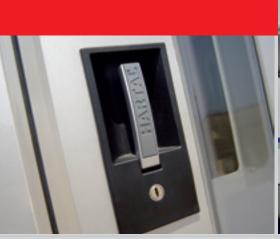

Security bonus: Hartal entrance door with especially sturdy fittings.

Eye-catcher: Elegant look with alloy wheels

Space gained: the fold-up alcove bed creates room for a cosy seating group.
A Reliner bench seat (optional extra) offers the ultimate in comfortable seating. Living design Valencia

Well thought-out: Small cabinets with retaining bars for all the toiletries that you like to have with you. Resistant: The Hartal entrance door gives the motorhome a particular degree of security. This is provided by, for example, especially sturdy door fittings and resilient, fullmetal hinges.

The comfort features include wider through-access and an integrated mosquito grille. The Hartal door is standard on the Elegance. It is available on request at an additional charge for the Solano, Levanto and Aviano model lines.